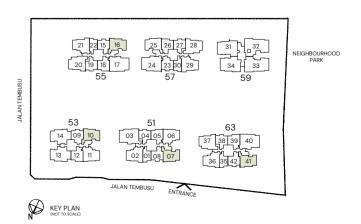

### **LEGEND**

: Washer Cum Dryer : Distribution Board / Storage

RC Ledge : Reinforced Concrete Ledge (Non-Strata)
AC Ledge : Air-Conditioner Ledge (Non-Strata)

Area includes balcony and Private Enclosed Space (PES) where applicable. All RC Ledges and AC Ledges are excluded from strata area and are non-load bearing. Some units are mirror images of the floor plans shown in the brochure. Orientations and facings will differ depending on the unit you are purchasing, please refer to the key plan. The above plans and illustrations are subject to changes as may be required or approved by the relevant authorities and do not form part of any offer or contract. Areas are estimates only and are subject to final survey. The balcony & PES shall not be enclosed unless with the approved balcony screen. For an illustration of the approved balcony screen, please refer to Annex A of this brochure.