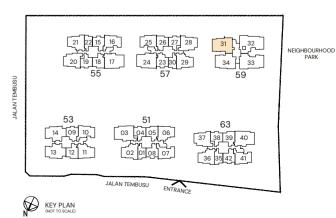

# Type A1S

45 sqm / 484 sqft

Inclusive of 5 sqm Balcony

BLK 55 #02-22 to #21-22 BLK 57 #02-30 to #21-30

MIRROR UNIT

BLK 51 #02-01 to #21-01 BLK 63 #03-35 to #21-35

## Type A1S(p)

45 sqm / 484 sqft

Inclusive of 5 sqm PES

BLK 57 #01-30

BLK 55 #01-22

MIRROR UNIT

BLK 51 #01-01

### Type B1P

58 sqm / 624 sqft

Inclusive of 5 sqm Balcony

BLK 51 #02-04 to #21-04 BLK 63 #03-38 to #21-38

MIRROR UNIT

BLK 55 #02-19 to #21-19 BLK 57 #02-27 to #21-27

### Type B1P(p)

58 sqm / 624 sqft Inclusive of 5 sqm PES

BLK 51 #01-04

MIRROR UNIT

BLK 55 #01-19

MIRROR UNIT

BLK 57 #01-27

# Type B2P

60 sqm / 646 sqft

Inclusive of 5 sqm Balcony

BLK 55 #02-15 to #21-15

# Type B2P(p)

60 sqm / 646 sqft

Inclusive of 5 sqm PES

BLK 55 #01-15

## Type B3S

63 sqm / 678 sqft

Inclusive of 5 sqm Balcony

BLK 53 #02-09 to #19-09 BLK 57 #02-23 to #21-23

# Type B3S(p)

63 sqm / 678 sqft Inclusive of 5 sqm PES

BLK 53 #01-09 BLK 57 #01-23

#### 64 sqm / 689 sqft

Inclusive of 5 sqm Balcony

BLK 51 #02-05 to #21-05 BLK 63 #02-39 to #21-39

### 64 sqm / 689 sqft Inclusive of 5 sqm PES

.

BLK 51 #01-05 BLK 63 #01-39

# Type C2

84 sqm / 904 sqft

Inclusive of 6 sqm Balcony

BLK 53 #02-10 to #19-10 BLK 55 #02-16 to #21-16

# Type C2(p)

84 sqm / 904 sqft Inclusive of 6 sqm PES

BLK 53 #01-10

BLK 55 #01-16

MIRROR UNIT BLK 63 #01-41

# Type C4S

92 sqm / 990 sqft Inclusive of 6 sqm Balcony

BLK 51 #02-02 to #21-02

BLK 63 #03-36 to #21-36

## Type C4S(p)

92 sqm / 990 sqft Inclusive of 6 sqm PES

BLK 51 #01-02

## Type C6S

95 sqm / 1023 sqft

Inclusive of 6 sqm Balcony

BLK 55 #02-20 to #21-20 BLK 57 #02-28 to #21-28

MIRROR UNIT

BLK 63 #03-37 to #21-37

# Type C6S(p)

95 sqm / 1023 sqft

Inclusive of 6 sqm PES

BLK 55 #01-20

BLK 57 #01-28

### Type D3P

117 sqm / 1259 sqft Inclusive of 8 sqm Balcony

BLK 55 #02-17 to #21-17

### Type D3P(p)

117 sqm / 1259 sqft Inclusive of 8 sqm PES

BLK 55 #01-17

### Type D4P

118 sqm / 1270 sqft Inclusive of 8 sqm Balcony

BLK 51 #02-03 to #21-03

### Type D4P(p)

118 sqm / 1270 sqft Inclusive of 8 sqm PES

BLK 51 #01-03

# Type D5LS

121 sqm / 1302 sqft Inclusive of 10 sqm Balcony

BLK 59 #02-34 to #17-34

### Type D6LS

122 sqm / 1313 sqft Inclusive of 10 sqm Balcony

BLK 59 #03-31 to #17-31

### Type E1L

137 sqm / 1475 sqft Inclusive of 11 sqm Balcony

BLK 59 #02-33 to #17-33

# Type E3L

145 sqm / 1561 sqft Inclusive of 11 sqm Balcony

BLK 59 #02-32 to #17-32