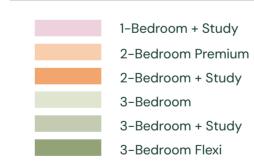

### Legend

# 1 Bedroom + Study

# 2 Bedroom Premium

# 2 Bedroom + Study

# 3 Bedroom

# 3 Bedroom + Study

# 3 Bedroom Flexi