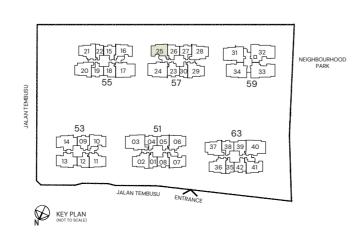

e Ledge (Non-Strata)
AC Ledge : Air-Conditioner Ledge (Non-Strata)



Area includes balcony and Private Enclosed Space (PES) where applicable. All RC Ledges and AC Ledges are excluded from strata area and are non-load bearing. Some units are mirror images of the floor plans shown in the brochure. Orientations and facings will differ depending on the unit you are purchasing, please refer to the key plan. The above plans and illustrations are subject to changes as may be required or approved by the relevant authorities and do not form part of any offer or contract. Areas estimates only and are subject to final survey. The balcony & PES shall not be enclosed unless with the approved balcony screen. For an illustration of the approved balcony screen, please refer to Annex A of this brochure.



# 3 Bedroom

# Type C2

84 sqm / 904 sqft

Inclusive of 6 sqm Balcony

BLK 53 #02-10 to #19-10 BLK 55 #02-16 to #21-16

#### MIRROR UNIT

BLK 51 #03-07 to #21-07 BLK 63 #02-41 to #21-41



# Type C2(p)

84 sqm / 904 sqft Inclusive of 6 sqm PES

BLK 53 #01-10

BLK 55 #01-16

MIRROR UNIT BLK 63 #01-41





### **LEGEND**

: Washer Cum Dryer : Distribution Board / Storage RC Ledge : Reinforced Concrete Ledge (Non-Strata)
AC Ledge : Air-Conditioner Ledge (Non-Strata)





# 3 Bedroom + Study

# Type C3S

90 sqm / 969 sqft

Inclusive of 6 sqm Balcony

BLK 51 #03-06 to #21-06

MIRROR UNIT

BLK 53 #02-11 to #19-11



# Type C3S(p)

90 sqm / 969 sqft Inclusive of 6 sqm PES

MIRROR UNIT BLK 53 #01-11



# 3 Bedroom + Study

# Type C4S

92 sqm / 990 sqft Inclusive of 6 sqm Balcony

BLK 51 #02-02 t