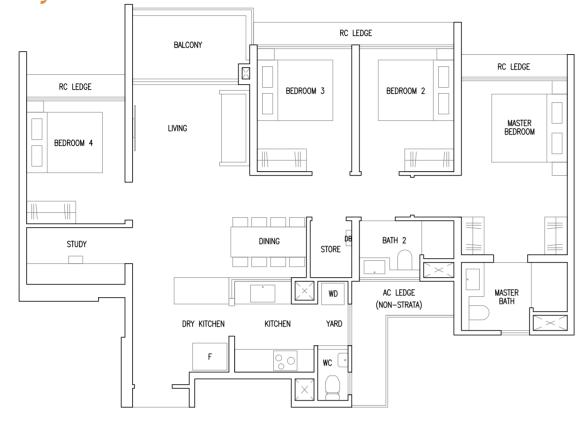

### Type D6LS

122 sqm / 1313 sqft Inclusive of 10 sqm Balcony

BLK 59 #03-31 to #17-31

### Type D6LS(H)

122 sqm / 1313 sqft

Inclusive of 10 sqm Balcony (Void Area / Double Volume Space Over Living / Dining)

BLK 59 #18-31

# Type D6LS

122 sqm / 1313 sqft Inclusive of 10 sqm Balcony

BLK 59 #02-31

## Type D6LS(p)

122 sqm / 1313 sqft Inclusive of 10 sqm PES

BLK 59 #01-31

#### **LEGEND**

O&S : Oven & Steamer : Household Shelter Water Closet Reinforced Concrete Ledge (Non-Strata)

RC LEDGE BALCONY RC LEDGE MASTER BEDROOM BEDROOM 3 RC LEDGE RC LEDGE

DOUBLE VOLUME SPACE FOR TYPE D6LS(H)