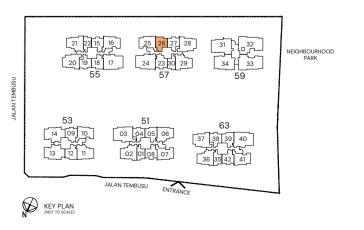

FOR VISTAS & VIEWS LANDSCAPE & FACILITIES

An Urban Retreat with Views of It All Retreat to a picturesque home of rest & serenity in the heart of Katong. Exclusive units will enjoy breathtaking

27 SITE MAP LANDSCAPE & FACILITIES 28

### 51 Jalan Tembusu, Singapore 438673

|                      |        |        |        | ,      | 0 1    |     |    |        |
|----------------------|--------|--------|--------|--------|--------|-----|----|--------|
| <b>Unit</b><br>Floor | 01     | 02     | 03     | 04     | 05     | 06  | 07 | 08     |
| 21                   | A1S    | C4S    | D4P    | B1P    | B4S    | C3S | C2 | B2P    |
| 20                   | A1S    | C4S    | D4P    | B1P    | B4S    | C3S | C2 | B2P    |
| 19                   | AIS    | C4S    | D4P    | B1P    | B4S    | C3S | C2 | B2P    |
| 18                   | AIS    | C4S    | D4P    | B1P    | B4S    | C3S | C2 | B2P    |
| 17                   | AIS    | C4S    | D4P    | B1P    | B4S    | C3S | C2 | B2P    |
| 16                   | A1S    | C4S    | D4P    | B1P    | B4S    | C3S | C2 | B2P    |
| 15                   | A1S    | C4S    | D4P    | B1P    | B4S    | C3S | C2 | B2P    |
| 14                   | A1S    | C4S    | D4P    | B1P    | B4S    | C3S | C2 | B2P    |
| 13                   | AIS    | C4S    | D4P    | B1P    | B4S    | C3S | C2 | B2P    |
| 12                   | A1S    | C4S    | D4P    | B1P    | B4S    | C3S | C2 | B2P    |
| 11                   | AIS    | C4S    | D4P    | B1P    | B4S    | C3S | C2 | B2P    |
| 10                   | A1S    | C4S    | D4P    | B1P    | B4S    | C3S | C2 | B2P    |
| 9                    | AIS    | C4S    | D4P    | B1P    | B4S    | C3S | C2 | B2P    |
| 8                    | AIS    | C4S    | D4P    | B1P    | B4S    | C3S | C2 | B2P    |
| 7                    | AIS    | C4S    | D4P    | B1P    | B4S    | C3S | C2 | B2P    |
| 6                    | A1S    | C4S    | D4P    | B1P    | B4S    | C3S | C2 | B2P    |
| 5                    | AIS    | C4S    | D4P    | B1P    | B4S    | C3S | C2 | B2P    |
| 4                    | AIS    | C4S    | D4P    | B1P    | B4S    | C3S | C2 | B2P    |
| 3                    | AIS    | C4S    | D4P    | B1P    | B4S    | C3S | C2 | B2P    |
| 2                    | AIS    | C4S    | D4P    | B1P    | B4S    |     |    | B2P    |
| 1                    | A1S(p) | C4S(p) | D4P(p) | B1P(p) | B4S(p) |     |    | B2P(p) |

#### 55 Jalan Tembusu Singapore 438596

|              | 55 Jalan Tembusu, Singapore 438596 |       |        |        |        |        |        |        |  |  |
|--------------|------------------------------------|-------|--------|--------|--------|--------|--------|--------|--|--|
| Jnit<br>loor | 15                                 | 16    | 17     | 18     | 19     | 20     | 21     | 22     |  |  |
| 21           | B2P                                | C2    | D3P    | B4S    | B1P    | C6S    | C5F    | A1S    |  |  |
| 20           | B2P                                | C2    | D3P    | B4S    | B1P    | C6S    | C5F    | AIS    |  |  |
| 19           | B2P                                | C2    | D3P    | B4S    | B1P    | C6S    | C5F    | A1S    |  |  |
| 18           | B2P                                | C2    | D3P    | B4S    | B1P    | C6S    | C5F    | A1S    |  |  |
| 17           | B2P                                | C2    | D3P    | B4S    | B1P    | C6S    | C5F    | A1S    |  |  |
| 16           | B2P                                | C2    | D3P    | B4S    | B1P    | C6S    | C5F    | AIS    |  |  |
| 15           | B2P                                | C2    | D3P    | B4S    | B1P    | C6S    | C5F    | A1S    |  |  |
| 14           | B2P                                | C2    | D3P    | B4S    | B1P    | C6S    | C5F    | A1S    |  |  |
| 13           | B2P                                | C2    | D3P    | B4S    | B1P    | C6S    | C5F    | A1S    |  |  |
| 12           | B2P                                | C2    | D3P    | B4S    | B1P    | C6S    | C5F    | A1S    |  |  |
| 11           | B2P                                | C2    | D3P    | B4S    | B1P    | C6S    | C5F    | A1S    |  |  |
| 10           | B2P                                | C2    | D3P    | B4S    | B1P    | C6S    | C5F    | A1S    |  |  |
| 9            | B2P                                | C2    | D3P    | B4S    | B1P    | C6S    | C5F    | A1S    |  |  |
| 8            | B2P                                | C2    | D3P    | B4S    | B1P    | C6S    | C5F    | AIS    |  |  |
| 7            | B2P                                | C2    | D3P    | B4S    | B1P    | C6S    | C5F    | AIS    |  |  |
| 6            | B2P                                | C2    | D3P    | B4S    | B1P    | C6S    | C5F    | AIS    |  |  |
| 5            | B2P                                | C2    | D3P    | B4S    | B1P    | C6S    | C5F    | AIS    |  |  |
| 4            | B2P                                | C2    | D3P    | B4S    | B1P    | C6S    | C5F    | AIS    |  |  |
| 3            | B2P                                | C2    | D3P    | B4S    | B1P    | C6S    | C5F    | AIS    |  |  |
| 2            | B2P                                | C2    | D3P    | B4S    | B1P    | C6S    | C5F    | AIS    |  |  |
| 1            | B2P(p)                             | C2(p) | D3P(p) | B4S(p) | B1P(p) | C6S(p) | C5F(p) | A1S(p) |  |  |

Basement Carpark

53 Jalan Tembusu, Singapore 438595

| Unit<br>Floor | 09     | 10    | 11     | 12     | 13     | 14     |
|---------------|--------|-------|--------|--------|--------|--------|
| 19            | B3S    | C2    | C3S    | B4S    | D1S    | D2S    |
| 18            | B3S    | C2    | C3S    | B4S    | DIS    | D2S    |
| 17            | B3S    | C2    | C3S    | B4S    | D1S    | D2S    |
| 16            | B3S    | C2    | C3S    | B4S    | DIS    | D2S    |
| 15            | B3S    | C2    | C3S    | B4S    | DIS    | D2S    |
| 14            | B3S    | C2    | C3S    | B4S    | DIS    | D2S    |
| 13            | B3S    | C2    | C3S    | B4S    | DIS    | D2S    |
| 12            | B3S    | C2    | C3S    | B4S    | DIS    | D2S    |
| 11            | B3S    | C2    | C3S    | B4S    | DIS    | D2S    |
| 10            | B3S    | C2    | C3S    | B4S    | DIS    | D2S    |
| 9             | B3S    | C2    | C3S    | B4S    | D1S    | D2S    |
| 8             | B3S    | C2    | C3S    | B4S    | D1S    | D2S    |
| 7             | B3S    | C2    | C3S    | B4S    | D1S    | D2S    |
| 6             | B3S    | C2    | C3S    | B4S    | DIS    | D2S    |
| 5             | B3S    | C2    | C3S    | B4S    | D1S    | D2S    |
| 4             | B3S    | C2    | C3S    | B4S    | D1S    | D2S    |
| 3             | B3S    | C2    | C3S    | B4S    | DIS    | D2S    |
| 2             | B3S    | C2    | C3S    | B4S    | DIS    | D2S    |
| 1             | B3S(p) | C2(p) | C3S(p) | B4S(p) | D1S(p) | D2S(p) |

### 57 Jalan Tembusu, Singapore 438597

|              | 37 Jaian Tembusu, Singapore 430397 |        |       |        |        |        |        |        |  |  |
|--------------|------------------------------------|--------|-------|--------|--------|--------|--------|--------|--|--|
| Init<br>loor | 23                                 | 24     | 25    | 26     | 27     | 28     | 29     | 30     |  |  |
| 21           | B3S                                | D3P    | C1    | B5S    | B1P    | C6S    | C5F    | A1S    |  |  |
| 20           | B3S                                | D3P    | C1    | B5S    | B1P    | C6S    | C5F    | A1S    |  |  |
| 19           | B3S                                | D3P    | C1    | B5S    | B1P    | C6S    | C5F    | A1S    |  |  |
| 18           | B3S                                | D3P    | C1    | B5S    | B1P    | C6S    | C5F    | A1S    |  |  |
| 17           | B3S                                | D3P    | C1    | B5S    | B1P    | C6S    | C5F    | A1S    |  |  |
| 16           | B3S                                | D3P    | C1    | B5S    | B1P    | C6S    | C5F    | A1S    |  |  |
| 15           | B3S                                | D3P    | C1    | B5S    | B1P    | C6S    | C5F    | A1S    |  |  |
| 14           | B3S                                | D3P    | C1    | B5S    | B1P    | C6S    | C5F    | A1S    |  |  |
| 13           | B3S                                | D3P    | C1    | B5S    | B1P    | C6S    | C5F    | A1S    |  |  |
| 12           | B3S                                | D3P    | C1    | B5S    | B1P    | C6S    | C5F    | A1S    |  |  |
| 11           | B3S                                | D3P    | C1    | B5S    | B1P    | C6S    | C5F    | A1S    |  |  |
| 10           | B3S                                | D3P    | C1    | B5S    | B1P    | C6S    | C5F    | A1S    |  |  |
| 9            | B3S                                | D3P    | C1    | B5S    | B1P    | C6S    | C5F    | A1S    |  |  |
| 8            | B3S                                | D3P    | C1    | B5S    | B1P    | C6S    | C5F    | A1S    |  |  |
| 7            | B3S                                | D3P    | C1    | B5S    | B1P    | C6S    | C5F    | A1S    |  |  |
| 6            | B3S                                | D3P    | C1    | B5S    | B1P    | C6S    | C5F    | AIS    |  |  |
| 5            | B3S                                | D3P    | C1    | B5S    | B1P    | C6S    | C5F    | A1S    |  |  |
| 4            | B3S                                | D3P    | C1    | B5S    | B1P    | C6S    | C5F    | A1S    |  |  |
| 3            | B3S                                | D3P    | C1    | B5S    | B1P    | C6S    | C5F    | AIS    |  |  |
| 2            | B3S                                | D3P    | C1    | B5S    | B1P    | C6S    | C5F    | A1S    |  |  |
| 1            | B3S(p)                             | D3P(p) | C1(p) | B5S(p) | B1P(p) | C6S(p) | C5F(p) | A1S(p) |  |  |

Basement Carpark

59 Jalan Tembusu, Singapore 438598

| Unit<br>Floor | 31      | 32     | 33     | 34      |  |
|---------------|---------|--------|--------|---------|--|
| 18            | D6LS(H) | E3L(H) | E1L(H) | D5LS(H) |  |
| 17            | D6LS    | E3L    | E1L    | D5LS    |  |
| 16            | D6LS    | E3L    | E1L    | D5LS    |  |
| 15            | D6LS    | E3L    | E1L    | D5LS    |  |
| 14            | D6LS    | E3L    | E1L    | D5LS    |  |
| 13            | D6LS    | E3L    | E1L    | D5LS    |  |
| 12            | D6LS    | E3L    | E1L    | D5LS    |  |
| 11            | D6LS    | E3L    | E1L    | D5LS    |  |
| 10            | D6LS    | E3L    | E1L    | D5LS    |  |
| 9             | D6LS    | E3L    | E1L    | D5LS    |  |
| 8             | D6LS    | E3L    | E1L    | D5LS    |  |
| 7             | D6LS    | E3L    | E1L    | D5LS    |  |
| 6             | D6LS    | E3L    | E1L    | D5LS    |  |
| 5             | D6LS    | E3L    | E1L    | D5LS    |  |
| 4             | D6LS    | E3L    | E1L    | D5LS    |  |
| 3             | D6LS    | E3L    | E1L    | D5LS    |  |
| 2             | D6LS    | E3L    | E1L    | D5LS    |  |
| 1             | D6LS(p) | E2L(p) | E1L(p) | D5LS(p) |  |

### 63 Jalan Tembusu, Singapore 438590

| Unit<br>Floor | 35               | 36  | 37  | 38  | 39     | 40     | 41    | 42     |
|---------------|------------------|-----|-----|-----|--------|--------|-------|--------|
| 21            | A1S              | C4S | C6S | B1P | B4S    | D3P    | C2    | B2P    |
| 20            | A1S              | C4S | C6S | B1P | B4S    | D3P    | C2    | B2P    |
| 19            | A1S              | C4S | C6S | B1P | B4S    | D3P    | C2    | B2P    |
| 18            | A1S              | C4S | C6S | B1P | B4S    | D3P    | C2    | B2P    |
| 17            | A1S              | C4S | C6S | B1P | B4S    | D3P    | C2    | B2P    |
| 16            | A1S              | C4S | C6S | B1P | B4S    | D3P    | C2    | B2P    |
| 15            | A1S              | C4S | C6S | B1P | B4S    | D3P    | C2    | B2P    |
| 14            | A1S              | C4S | C6S | B1P | B4S    | D3P    | C2    | B2P    |
| 13            | A1S              | C4S | C6S | B1P | B4S    | D3P    | C2    | B2P    |
| 12            | A1S              | C4S | C6S | B1P | B4S    | D3P    | C2    | B2P    |
| 11            | A1S              | C4S | C6S | B1P | B4S    | D3P    | C2    | B2P    |
| 10            | A1S              | C4S | C6S | B1P | B4S    | D3P    | C2    | B2P    |
| 9             | A1S              | C4S | C6S | B1P | B4S    | D3P    | C2    | B2P    |
| 8             | A1S              | C4S | C6S | B1P | B4S    | D3P    | C2    | B2P    |
| 7             | A1S              | C4S | C6S | B1P | B4S    | D3P    | C2    | B2P    |
| 6             | A1S              | C4S | C6S | B1P | B4S    | D3P    | C2    | B2P    |
| 5             | A1S              | C4S | C6S | B1P | B4S    | D3P    | C2    | B2P    |
| 4             | A1S              | C4S | C6S | B1P | B4S    | D3P    | C2    | B2P    |
| 3             | A1S              | C4S | C6S | B1P | B4S    | D3P    | C2    | B2P    |
| 2             |                  |     |     |     | B4S    | D3P    | C2    | B2P    |
| 1             |                  |     |     |     | B4S(p) | D3P(p) | C2(p) | B2P(p) |
|               | Decement Company |     |     |     |        |        |       |        |