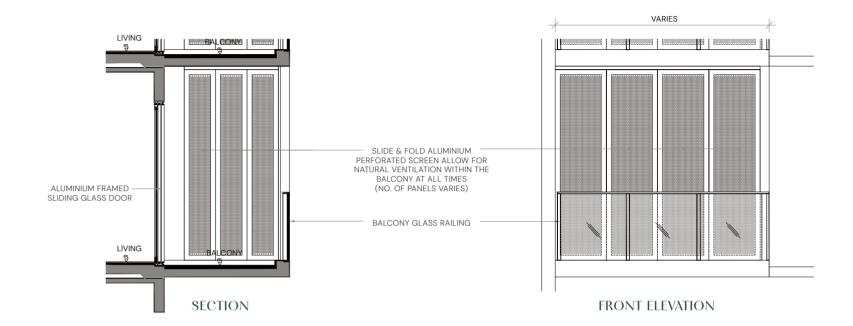

# Approved Balcony Screen

(Annex A)

- The Balcony / Private Enclosed Space (PES) shall not be enclosed unless with the approved balcony screen. For the approved balcony screen, please refer to the illustration.
- 2. The balcony screen shall allow natural ventilation at all times when the screens are fully closed.
- 3. The balcony screen will not be provided in the depicted units and development.
- 4. The Purchaser may opt to pre-install the balcony screen.
- 5. The cost of balcony screen and installation shall be borne by the Purchaser.
- The drawing is not drawn to scale and is solely for reference purpose only. Please take measurements
  at actual unit before commencement of work.
- Material shall be aluminium with powder coated finish to match the colour of aluminium door/window frame. Approval from the MCST is required before installation.
- 8. Spacing of perforation to be uniform and total free opening shall not be less than 50% of the panel.
- 9. Fixing detail by the Purchaser's contractor shall not damage waterproofing of existing structure.
- 10. The Purchaser shall refer to the MCST for any additional details required.