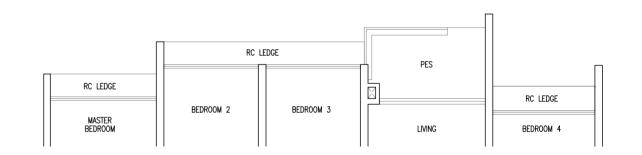

### **LEGEND**

: Washer Cum Dryer : Distribution Board / Storage

RC Ledge : Reinforced Concrete Ledge (Non-Strata)
AC Ledge : Air-Conditioner Ledge (Non-Strata)

Area includes balcony and Private Enclosed Space (PES) where applicable. All RC Ledges and AC Ledges are excluded from strata area and are non-load bearing. Some units are mirror images of the floor plans shown in the brochure. Orientations and facings will differ depending on the unit you are purchasing, please refer to the key plan. The above plans and illustrations are subject to changes as may be required or approved by the relevant authorities and do not form part of any offer or contract. Areas are estimates only and are subject to final survey. The balcony & PES shall not be enclosed unless with the approved balcony screen. For an illustration of the approved balcony screen, please refer to Annex A of this brochure.

### **LEGEND**

: Washer Cum Dryer : Distribution Board / Storage

RC Ledge : Reinforced Concrete Ledge (Non-Strata)
AC Ledge : Air-Conditioner Ledge (Non-Strata)