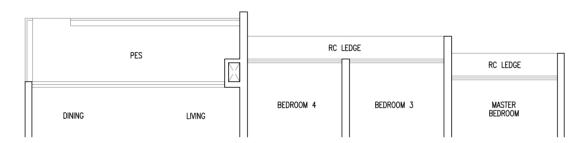

### Type D5LS(H)

121 sqm / 1302 sqft

Inclusive of 10 sqm Balcony (Void Area / Double Volume Space Over Living / Dining)

BLK 59 #18-34

### Type D6LS(H)

122 sqm / 1313 sqft

Inclusive of 10 sqm Balcony (Void Area / Double Volume Space Over Living / Dining)

BLK 59 #18-31

#### **LEGEND**

O&S : Oven & Steamer : Household Shelter Water Closet Reinforced Concrete Ledge (Non-Strata)

RC LEDGE BALCONY RC LEDGE MASTER BEDROOM BEDROOM 3 RC LEDGE RC LEDGE

DOUBLE VOLUME SPACE FOR TYPE D6LS(H)