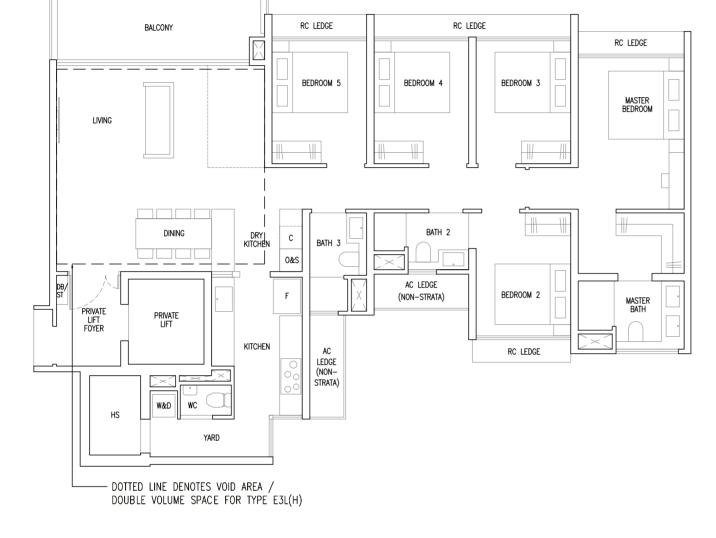

# Type E3L

145 sqm / 1561 sqft Inclusive of 11 sqm Balcony

BLK 59 #02-32 to #17-32

## Type E3L(H)

### 145 sqm / 1561 sqft

Inclusive of 11 sqm Balcony (Void Area / Double Volume Space Over Living / Dining)

BLK 59 #18-32

#### **LEGEND**

F : Fridge

W&D : Washer & Dryer

O&S : Oven & Steamer

C : Wine Chiller

HS : Household Shelter

DB/ST : Distribution Board / Stora

WC : Water Closet
RC Ledge : Reinforced Concrete Ledge (Non-Strata)

AC Ledge : Air-Conditioner Ledge (Non-Strata)

Area includes balcony and Private Enclosed Space (PES) where applicable. All RC Ledges and AC Ledges are excluded from strata area and are non-load bearing. Some units are mirror images of the floor plans shown in the brochure. Orientations and facings will differ depending on the unit you are purchasing, please refer to the key plan. The above plans and illustrations are subject to changes as may be required or approved by the relevant authorities and do not form part of any offer or contract. Areas are estimates only and are subject to final survey. The balcony & PES shall not be enclosed unless with the approved balcony screen. For an illustration of the approved balcony screen, please refer to Annex A of this brochure.