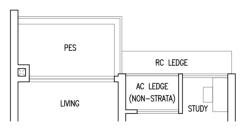

### **LEGEND**

: Washer Cum Dryer : Distribution Board / Storage

RC Ledge : Reinforced Concrete Ledge (Non-Strata)
AC Ledge : Air-Conditioner Ledge (Non-Strata)

Area includes balcony and Private Enclosed Space (PES) where applicable. All RC Ledges and AC Ledges are excluded from strata area and are non-load bearing. Some units are mirror images of the floor plans shown in the brochure. Orientations and facings will differ depending on the unit you are purchasing, please refer to the key plan. The above plans and illustrations are subject to changes as may be required or approved by the relevant authorities and do not form part of any offer or contract. Areas are estimates only and are subject to final survey. The balcony & PES shall not be enclosed unless with the approved balcony screen. For an illustration of the approved balcony screen, please refer to Annex A of this brochure.

### **LEGEND**

: Washer Cum Dryer : Distribution Board / Storage

RC Ledge : Reinforced Concrete Ledge (Non-Strata)
AC Ledge : Air-Conditioner Ledge (Non-Strata)