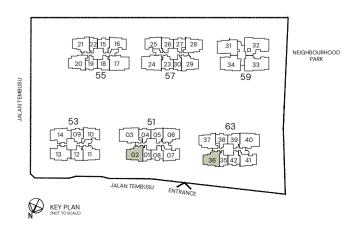

# Type C2

84 sqm / 904 sqft

Inclusive of 6 sqm Balcony

BLK 53 #02-10 to #19-10 BLK 55 #02-16 to #21-16

#### MIRROR UNIT

BLK 51 #03-07 to #21-07 BLK 63 #02-41 to #21-41

# Type C2(p)

84 sqm / 904 sqft Inclusive of 6 sqm PES

BLK 53 #01-10

BLK 55 #01-16

MIRROR UNIT BLK 63 #01-41