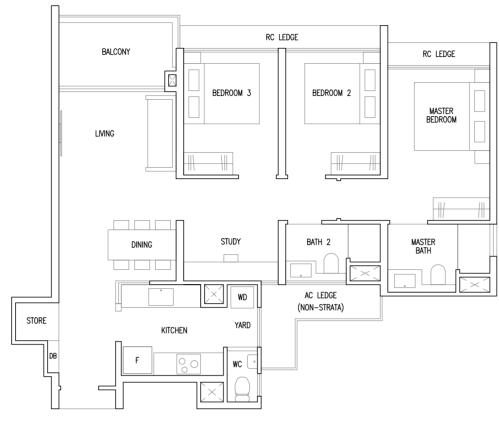

### **LEGEND**

: Washer Cum Dryer : Distribution Board / Storage

RC Ledge : Reinforced Concrete Ledge (Non-Strata)
AC Ledge : Air-Conditioner Ledge (Non-Strata)

Area includes balcony and Private Enclosed Space (PES) where applicable. All RC Ledges and AC Ledges are excluded from strata area and are non-load bearing. Some units are mirror images of the floor plans shown in the brochure. Orientations and facings will differ depending on the unit you are purchasing, please refer to the key plan. The above plans and illustrations are subject to changes as may be required or approved by the relevant authorities and do not form part of any offer or contract. Areas are estimates only and are subject to final survey. The balcony & PES shall not be enclosed unless with the approved balcony screen. For an illustration of the approved balcony screen, please refer to Annex A of this brochure.