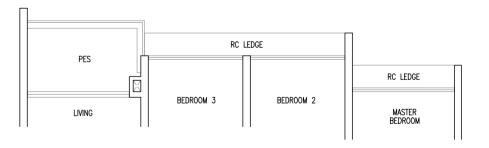

#### **LEGEND**

O&S : Oven & Steamer : Household Shelter Water Closet Reinforced Concrete Ledge (Non-Strata)

RC LEDGE BALCONY RC LEDGE MASTER BEDROOM BEDROOM 3 RC LEDGE RC LEDGE

DOUBLE VOLUME SPACE FOR TYPE D6LS(H)