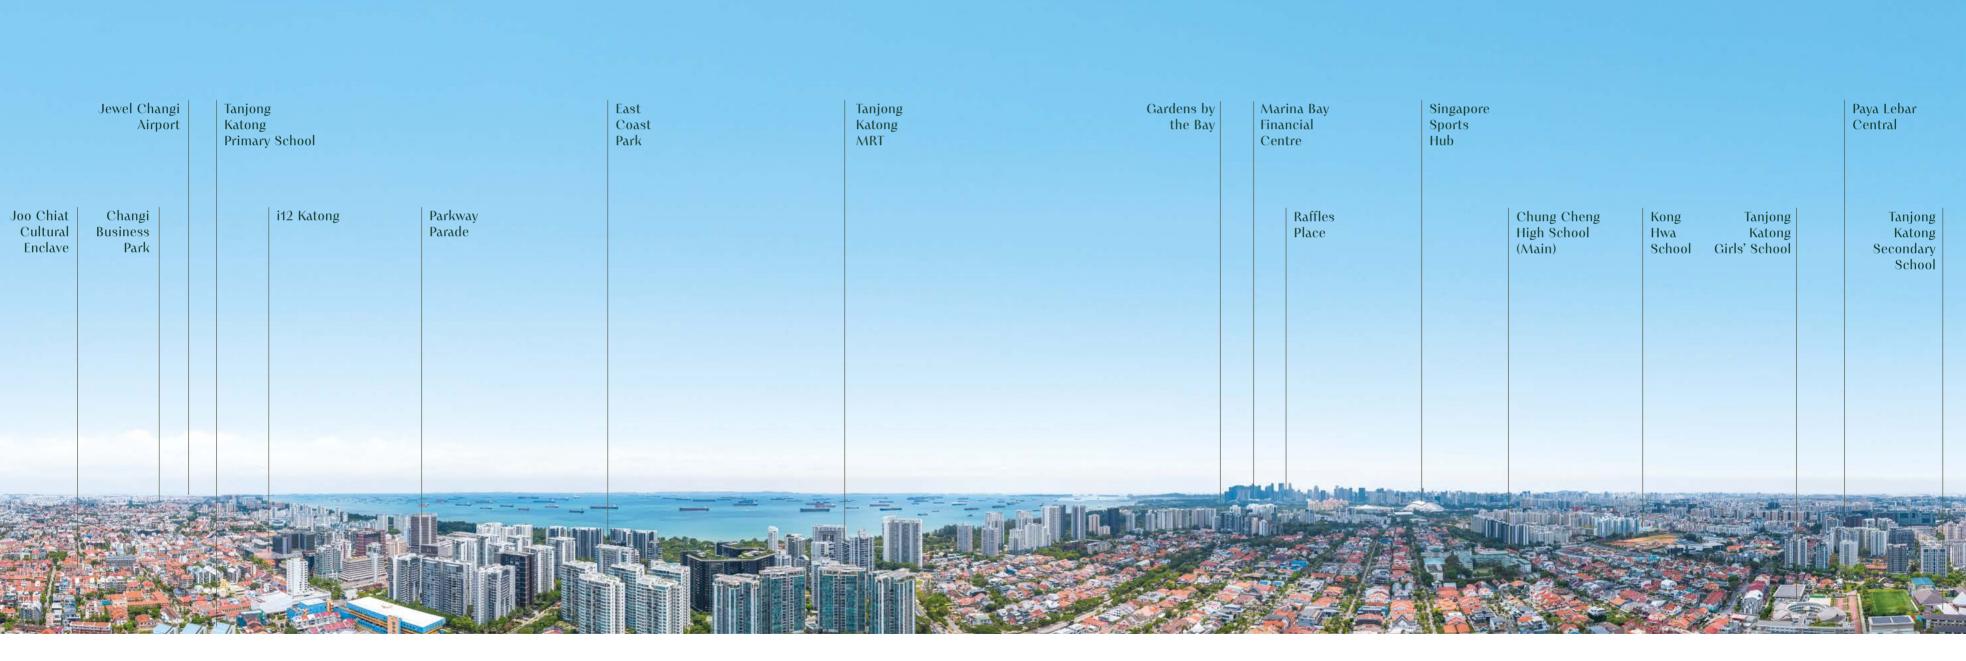

# The Everyday Charm of Living Near the Coast

Just a 5-minute cycle to watch the waves lap the sand, enjoy the sea breeze, or dive into exhilaration at East Coast Park.

15 TRANSPORT & LEISURE LOCALE & NEIGHBOURHOOD

# From the East to the City in Just Minutes

Maxwell

Outram Park

Shenton Way

Marina Bay

Commutes are easy with the East Coast Parkway (ECP)
just a 3-minute drive from home & Tanjong Katong MRT
only a 5-minute walk away.

Marine

Parade

Gardens by the Bay **EDUCATION & ENRICHMENT** LANDSCAPE & FACILITIES

# Building A Brighter Future for Life's Journey Ahead

From primary, secondary schools to junior colleges, a varied mix of choice institutions are ideally located around the vicinity.