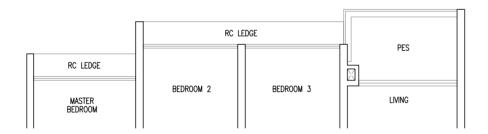

## Type C5F

92 sqm / 990 sqft

Inclusive of 6 sqm Balcony

BLK 55 #02-21 to #21-21 BLK 57 #02-29 to #21-29

# Type C5F(p)

92 sqm / 990 sqft Inclusive of 6 sqm PES

BLK 57 #01-29

BLK 55 #01-21

#### **LEGEND**

F : Fridge
WD : Washer Cum Dryer
DB : Distribution Board
WC : Water Closet

RC Ledge : Reinforced Concrete Ledge (Non-Strata)
AC Ledge : Air-Conditioner Ledge (Non-Strata)

Om 2.0m 5.0m

Area includes balcony and Private Enclosed Space (PES) where applicable. All RC Ledges and AC Ledges are excluded from strata area and are non-load bearing. Some units are mirror images of the floor plans shown in the brochure. Orientations and facings will differ depending on the unit you are purchasing, please refer to the key plan. The above plans and illustrations are subject to changes as may be required or approved by the relevant authorities and do not form part of any offer or contract. Areas are estimates only and are subject to final survey. The balcony & PES shall not be enclosed unless with the approved balcony screen. For an illustration of the approved balcony screen, please refer to Annex A of this brochure.