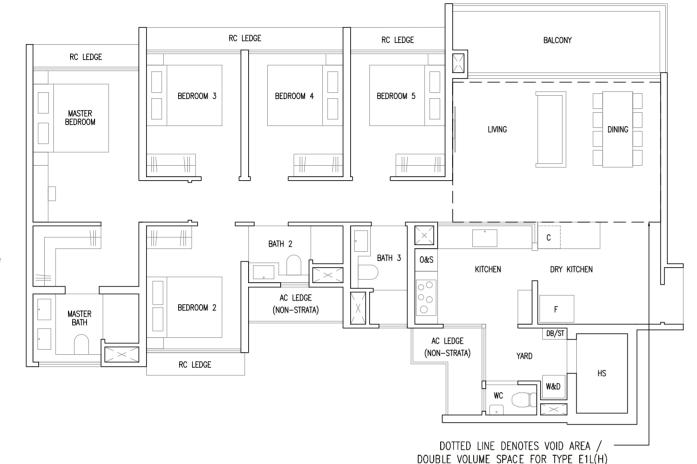

# 5 Bedroom Luxe

### Type E1L

137 sqm / 1475 sqft Inclusive of 11 sqm Balcony

BLK 59 #02-33 to #17-33

# Type E1L(H)

137 sqm / 1475 sqft

Inclusive of 11 sqm Balcony (Void Area / Double Volume Space Over Living / Dining)

BLK 59 #18-33

### Type E1L(p)

137 sqm / 1475 sqft Inclusive of 11 sqm PES

BLK 59 #01-33