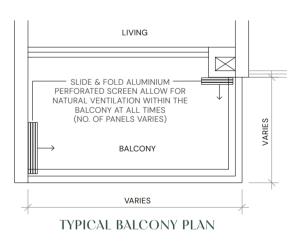

# Approved Balcony Screen

(Annex A)

- The Balcony / Private Enclosed Space (PES) shall not be enclosed unless with the approved balcony screen. For the approved balcony screen, please refer to the illustration.
- 2. The balcony screen shall allow natural ventilation at all times when the screens are fully closed.
- 3. The balcony screen will not be provided in the depicted units and development.
- 4. The Purchaser may opt to pre-install the balcony screen.
- 5. The cost of balcony screen and installation shall be borne by the Purchaser.
- The drawing is not drawn to scale and is solely for reference purpose only. Please take measurements
  at actual unit before commencement of work.
- Material shall be aluminium with powder coated finish to match the colour of aluminium door/window frame. Approval from the MCST is required before installation.
- 8. Spacing of perforation to be uniform and total free opening shall not be less than 50% of the panel.
- 9. Fixing detail by the Purchaser's contractor shall not damage waterproofing of existing structure.
- 10. The Purchaser shall refer to the MCST for any additional details required.