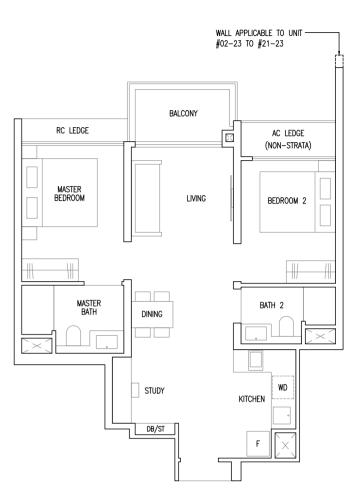

## Type B3S

63 sqm / 678 sqft

Inclusive of 5 sqm Balcony

BLK 53 #02-09 to #19-09 BLK 57 #02-23 to #21-23

# Type B3S(p)

63 sqm / 678 sqft Inclusive of 5 sqm PES

BLK 53 #01-09 BLK 57 #01-23

### **LEGEND**

: Washer Cum Dryer : Distribution Board / Storage

RC Ledge : Reinforced Concrete Ledge (Non-Strata)
AC Ledge : Air-Conditioner Ledge (Non-Strata)

Area includes balcony and Private Enclosed Space (PES) where applicable. All RC Ledges and AC Ledges are excluded from strata area and are non-load bearing. Some units are mirror images of the floor plans shown in the brochure. Orientations and facings will differ depending on the unit you are purchasing, please refer to the key plan. The above plans and illustrations are subject to changes as may be required or approved by the relevant authorities and do not form part of any offer or contract. Areas are estimates only and are subject to final survey. The balcony & PES shall not be enclosed unless with the approved balcony screen. For an illustration of the approved balcony screen, please refer to Annex A of this brochure.