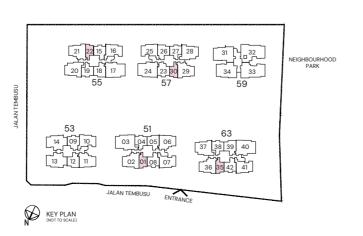

### **LEGEND**

: Washer Cum Dryer : Distribution Board / Storage

RC Ledge : Reinforced Concrete Ledge (Non-Strata)
AC Ledge : Air-Conditioner Ledge (Non-Strata)

Area includes balcony and Private Enclosed Space (PES) where applicable. All RC Ledges and AC Ledges are excluded from strata area and are non-load bearing. Some units are mirror images of the floor plans shown in the brochure. Orientations and facings will differ depending on the unit you are purchasing, please refer to the key plan. The above plans and illustrations are subject to changes as may be required or approved by the relevant authorities and do not form part of any offer or contract. Areas are estimates only and are subject to final survey. The balcony & PES shall not be enclosed unless with the approved balcony screen. For an illustration of the approved balcony screen, please refer to Annex A of this brochure.