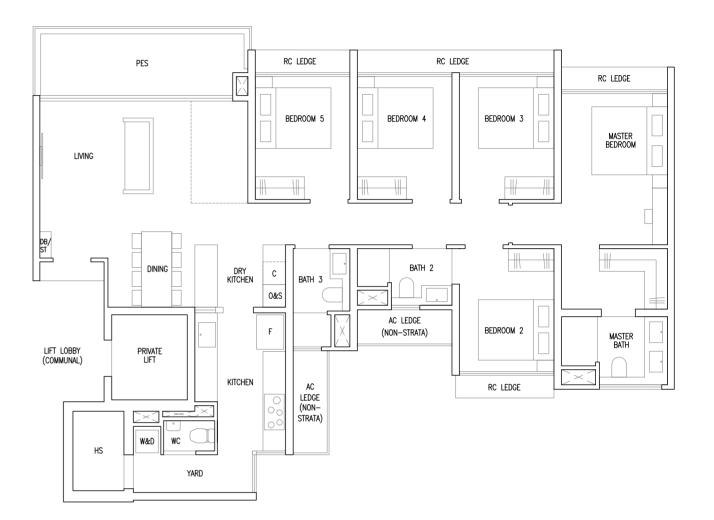

# 5 Bedroom Luxe

### Type E1L

137 sqm / 1475 sqft Inclusive of 11 sqm Balcony

BLK 59 #02-33 to #17-33

# Type E1L(H)

137 sqm / 1475 sqft

Inclusive of 11 sqm Balcony (Void Area / Double Volume Space Over Living / Dining)

BLK 59 #18-33

### Type E1L(p)

137 sqm / 1475 sqft Inclusive of 11 sqm PES

BLK 59 #01-33

### LEGEND

F : Fridge

W&D : Washer & Dryer

O&S : Oven & Steamer

C : Wine Chiller

HS : Household Shelter

DB/ST : Distribution Board / Storag

WC : Water Closet

RC Ledge : Reinforced Concrete Ledge (Non-Strata)
AC Ledge : Air-Conditioner Ledge (Non-Strata)

Area includes balcony and Private Enclosed Space (PES) where applicable. All RC Ledges and AC Ledges are excluded from strata area and are non-load bearing. Some units are mirror images of the floor plans shown in the brochure. Orientations and facings will differ depending on the unit you are purchasing, please refer to the key plan. The above plans and illustrations are subject to changes as may be required or approved by the relevant authorities and do not form part of any offer or contract. Areas are estimates only and are subject to final survey. The balcony & PES shall not be enclosed unless with the approved balcony screen. For an illustration of the approved balcony screen, please refer to Annex A of this brochure.