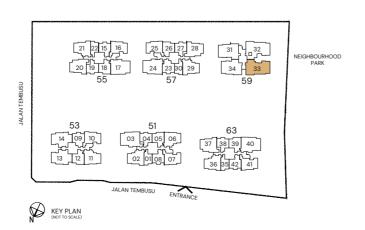

Basement Carpark

59 Jalan Tembusu, Singapore 438598

| Unit<br>Floor | 31      | 32     | 33     | 34      |  |
|---------------|---------|--------|--------|---------|--|
| 18            | D6LS(H) | E3L(H) | E1L(H) | D5LS(H) |  |
| 17            | D6LS    | E3L    | E1L    | D5LS    |  |
| 16            | D6LS    | E3L    | E1L    | D5LS    |  |
| 15            | D6LS    | E3L    | E1L    | D5LS    |  |
| 14            | D6LS    | E3L    | E1L    | D5LS    |  |
| 13            | D6LS    | E3L    | E1L    | D5LS    |  |
| 12            | D6LS    | E3L    | E1L    | D5LS    |  |
| 11            | D6LS    | E3L    | E1L    | D5LS    |  |
| 10            | D6LS    | E3L    | E1L    | D5LS    |  |
| 9             | D6LS    | E3L    | E1L    | D5LS    |  |
| 8             | D6LS    | E3L    | E1L    | D5LS    |  |
| 7             | D6LS    | E3L    | E1L    | D5LS    |  |
| 6             | D6LS    | E3L    | E1L    | D5LS    |  |
| 5             | D6LS    | E3L    | E1L    | D5LS    |  |
| 4             | D6LS    | E3L    | E1L    | D5LS    |  |
| 3             | D6LS    | E3L    | E1L    | D5LS    |  |
| 2             | D6LS    | E3L    | E1L    | D5LS    |  |
| 1             | D6LS(p) | E2L(p) | E1L(p) | D5LS(p) |  |