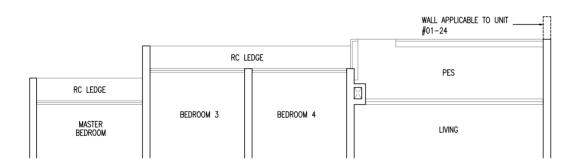

### Type D3P

117 sqm / 1259 sqft Inclusive of 8 sqm Balcony

BLK 55 #02-17 to #21-17

#### MIRROR UNIT

BLK 57 #02-24 to #21-24 BLK 63 #02-40 to #21-40

### Type D3P(p)

117 sqm / 1259 sqft Inclusive of 8 sqm PES

BLK 55 #01-17

### MIRROR UNIT

BLK 57 #01-24 BLK 63 #01-40