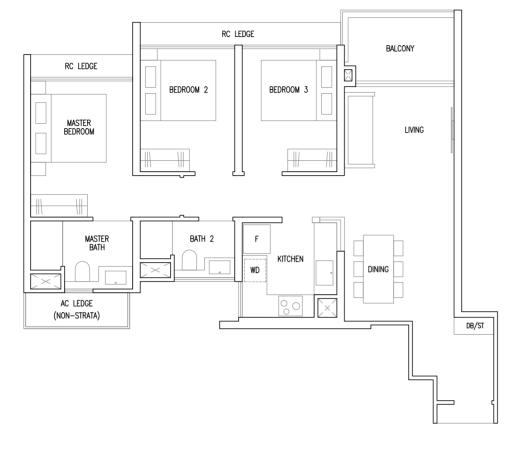

## Type C5F

92 sqm / 990 sqft

Inclusive of 6 sqm Balcony

BLK 55 #02-21 to #21-21 BLK 57 #02-29 to #21-29

# Type C5F(p)

92 sqm / 990 sqft Inclusive of 6 sqm PES

BLK 57 #01-29

BLK 55 #01-21

#### **LEGEND**

F : Fridge
WD : Washer Cum Dryer
DB : Distribution Board
WC : Water Closet

RC Ledge : Reinforced Concrete Ledge (Non-Strata)
AC Ledge : Air-Conditioner Ledge (Non-Strata)

Om 2.0m 5.0m

Area includes balcony and Private Enclosed Space (PES) where applicable. All RC Ledges and AC Ledges are excluded from strata area and are non-load bearing. Some units are mirror images of the floor plans shown in the brochure. Orientations and facings will differ depending on the unit you are purchasing, please refer to the key plan. The above plans and illustrations are subject to changes as may be required or approved by the relevant authorities and do not form part of any offer or contract. Areas are estimates only and are subject to final survey. The balcony & PES shall not be enclosed unless with the approved balcony screen. For an illustration of the approved balcony screen, please refer to Annex A of this brochure.