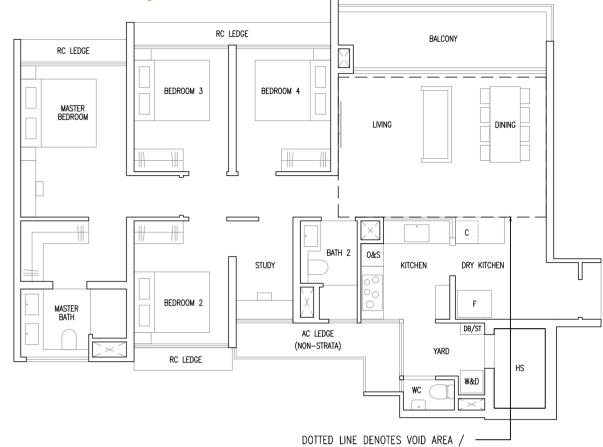

#### **LEGEND**

O&S : Oven & Steamer : Household Shelter Water Closet Reinforced Concrete Ledge (Non-Strata)

RC LEDGE BALCONY RC LEDGE MASTER BEDROOM BEDROOM 3 RC LEDGE RC LEDGE

DOUBLE VOLUME SPACE FOR TYPE D6LS(H)