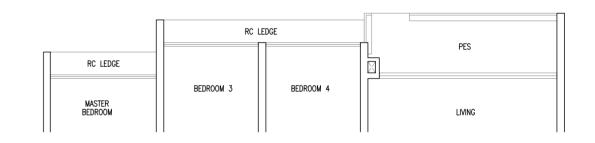

### Type D3P

117 sqm / 1259 sqft Inclusive of 8 sqm Balcony

BLK 55 #02-17 to #21-17

#### MIRROR UNIT

BLK 57 #02-24 to #21-24 BLK 63 #02-40 to #21-40

### Type D3P(p)

117 sqm / 1259 sqft Inclusive of 8 sqm PES

BLK 55 #01-17

### MIRROR UNIT

BLK 57 #01-24 BLK 63 #01-40