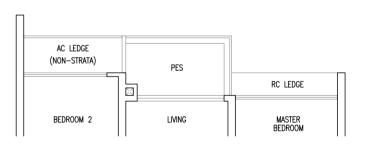

### **LEGEND**

: Washer Cum Dryer : Distribution Board / Storage

RC Ledge : Reinforced Concrete Ledge (Non-Strata)
AC Ledge : Air-Conditioner Ledge (Non-Strata)

Area includes balcony and Private Enclosed Space (PES) where applicable. All RC Ledges and AC Ledges are excluded from strata area and are non-load bearing. Some units are mirror images of the floor plans shown in the brochure. Orientations and facings will differ depending on the unit you are purchasing, please refer to the key plan. The above plans and illustrations are subject to changes as may be required or approved by the relevant authorities and do not form part of any offer or contract. Areas are estimates only and are subject to final survey. The balcony & PES shall not be enclosed unless with the approved balcony screen. For an illustration of the approved balcony screen, please refer to Annex A of this brochure.

### **LEGEND**

: Washer Cum Dryer : Distribution Board / Storage

RC Ledge : Reinforced Concrete Ledge (Non-Strata)
AC Ledge : Air-Conditioner Ledge (Non-Strata)