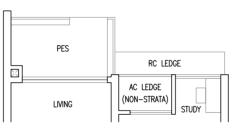

### **LEGEND**

: Washer Cum Dryer : Distribution Board / Storage

RC Ledge : Reinforced Concrete Ledge (Non-Strata)
AC Ledge : Air-Conditioner Ledge (Non-Strata)

Area includes balcony and Private Enclosed Space (PES) where applicable. All RC Ledges and AC Ledges are excluded from strata area and are non-load bearing. Some units are mirror images of the floor plans shown in the brochure. Orientations and facings will differ depending on the unit you are purchasing, please refer to the key plan. The above plans and illustrations are subject to changes as may be required or approved by the relevant authorities and do not form part of any offer or contract. Areas are estimates only and are subject to final survey. The balcony & PES shall not be enclosed unless with the approved balcony screen. For an illustration of the approved balcony screen, please refer to Annex A of this brochure.

### **LEGEND**

: Washer Cum Dryer : Distribution Board / Storage

RC Ledge : Reinforced Concrete Ledge (Non-Strata)
AC Ledge : Air-Conditioner Ledge (Non-Strata)