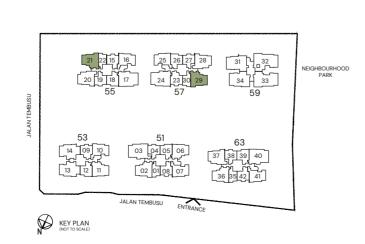

## Type C5F

92 sqm / 990 sqft

Inclusive of 6 sqm Balcony

BLK 55 #02-21 to #21-21 BLK 57 #02-29 to #21-29

# Type C5F(p)

92 sqm / 990 sqft Inclusive of 6 sqm PES

BLK 57 #01-29

BLK 55 #01-21

## Type C6S

95 sqm / 1023 sqft

Inclusive of 6 sqm Balcony

BLK 55 #02-20 to #21-20 BLK 57 #02-28 to #21-28

MIRROR UNIT

BLK 63 #03-37 to #21-37

# Type C6S(p)

95 sqm / 1023 sqft

Inclusive of 6 sqm PES

BLK 55 #01-20

BLK 57 #01-28