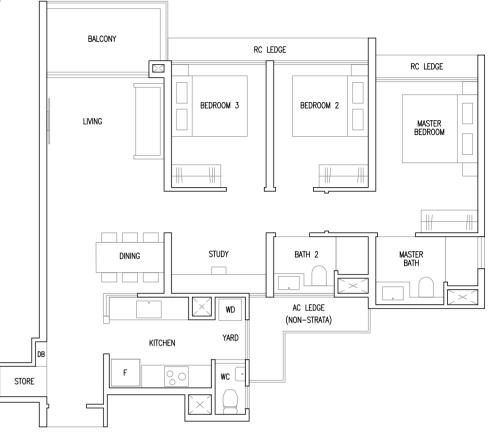

904 sqft

Inclusive of 6 sqm Balcony

BLK 53 #02-10 to #19-10 BLK 55 #02-16 to #21-16

#### MIRROR UNIT

BLK 51 #03-07 to #21-07 BLK 63 #02-41 to #21-41



# Type C2(p)

84 sqm / 904 sqft Inclusive of 6 sqm PES

BLK 53 #01-10

BLK 55 #01-16

MIRROR UNIT BLK 63 #01-41





### **LEGEND**

: Washer Cum Dryer : Distribution Board / Storage RC Ledge : Reinforced Concrete Ledge (Non-Strata)
AC Ledge : Air-Conditioner Ledge (Non-Strata)





# 3 Bedroom + Study

# Type C3S

90 sqm / 969 sqft

Inclusive of 6 sqm Balcony

BLK 51 #03-06 to #21-06

MIRROR UNIT

BLK 53 #02-11 to #19-11



# Type C3S(p)

90 sqm / 969 sqft Inclusive of 6 sqm PES

MIRROR UNIT BLK 53 #01-11



# 3 Bedroom + Study

# Type C4S

92 sqm / 990 sqft Inclusive of 6 sqm Balcony

BLK 51 #02-02 to #21-02

BLK 63 #03-36 to #21-36



## Type C4S(p)

92 sqm / 990 sqft Inclusive of 6 sqm PES

BLK 51 #01-02



### **LEGEND**

F : Fridge WD : Washer Cum Dryer DB : Distribution Board WC : Water Closet

WC : Water Closet

RC Ledge : Reinforced Concrete Ledge (Non-Strata)

AC Ledge : Air-Conditioner Ledge (Non-Strata)



Area includes balcony and Private Enclosed Space (PES) where applicable. All RC Ledges and AC Ledges are excluded from strata area and are non-load bearing. Some units are mirror images of the floor plans shown in the brochure. Orientations and facings will differ depending on the unit you are purchasing, please refer to the key plan. The above plans and illustrations are subject to changes as may be required or approved by the relevant authorities and do not form part of any offer or contract. Areas are es