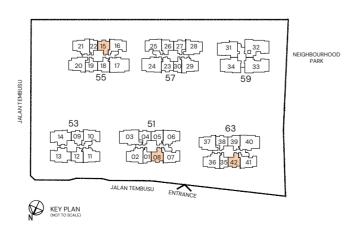

### **LEGEND**

: Washer Cum Dryer : Distribution Board / Storage

RC Ledge : Reinforced Concrete Ledge (Non-Strata)
AC Ledge : Air-Conditioner Ledge (Non-Strata)

Area includes balcony and Private Enclosed Space (PES) where applicable. All RC Ledges and AC Ledges are excluded from strata area and are non-load bearing. Some units are mirror images of the floor plans shown in the brochure. Orientations and facings will differ depending on the unit you are purchasing, please refer to the key plan. The above plans and illustrations are subject to changes as may be required or approved by the relevant authorities and do not form part of any offer or contract. Areas are estimates only and are subject to final survey. The balcony & PES shall not be enclosed unless with the approved balcony screen. For an illustration of the approved balcony screen, please refer to Annex A of this brochure.