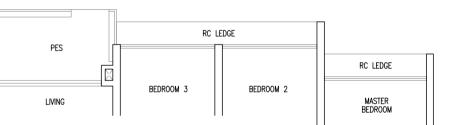

### **LEGEND**

: Washer Cum Dryer : Distribution Board / Storage

RC Ledge : Reinforced Concrete Ledge (Non-Strata)
AC Ledge : Air-Conditioner Ledge (Non-Strata)

Area includes balcony and Private Enclosed Space (PES) where applicable. All RC Ledges and AC Ledges are excluded from strata area and are non-load bearing. Some units are mirror images of the floor plans shown in the brochure. Orientations and facings will differ depending on the unit you are purchasing, please refer to the key plan. The above plans and illustrations are subject to changes as may be required or approved by the relevant authorities and do not form part of any offer or contract. Areas are estimates only and are subject to final survey. The balcony & PES shall not be enclosed unless with the approved balcony screen. For an illustration of the approved balcony screen, please refer to Annex A of this brochure.