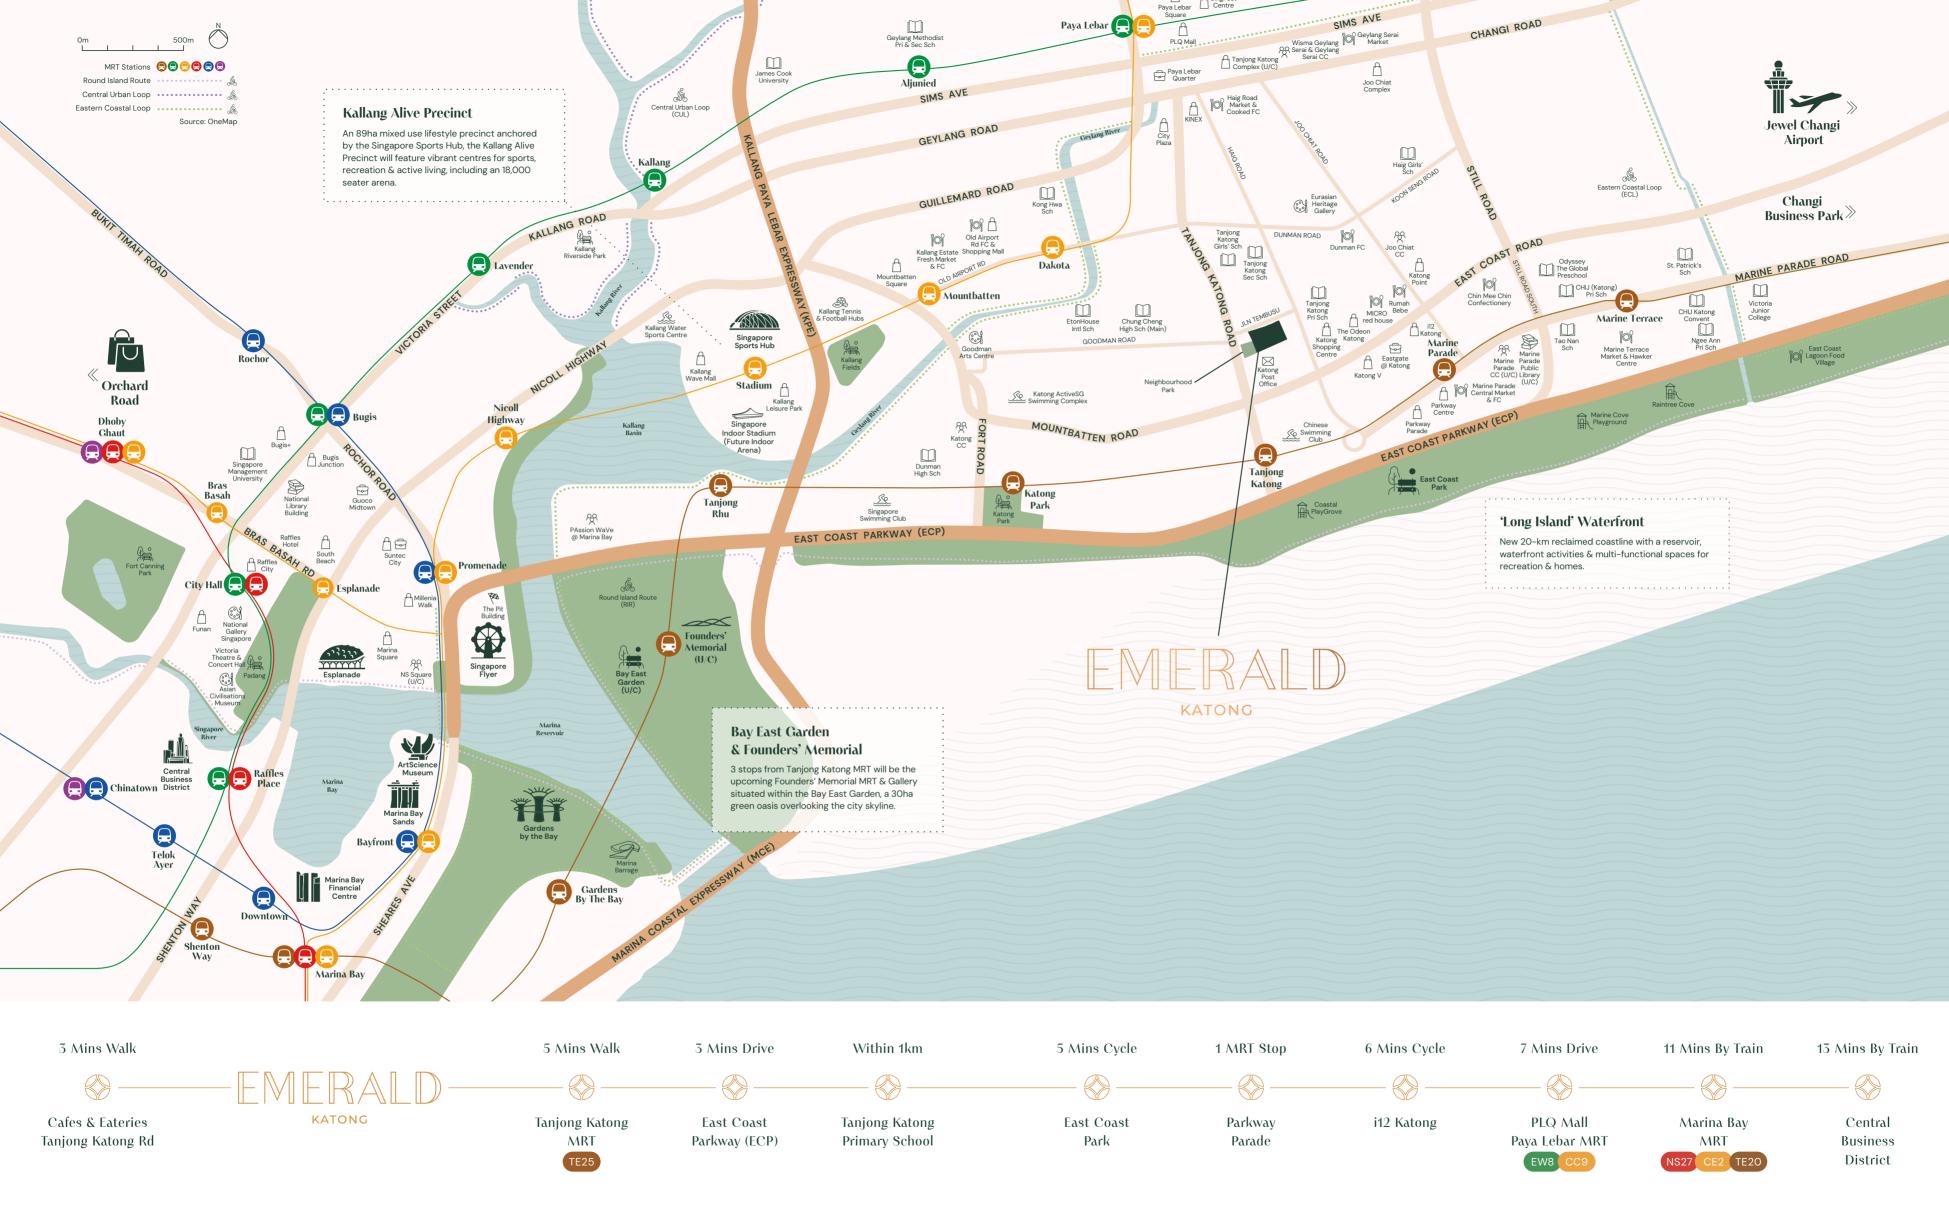

# The Everyday Charm of Living Near the Coast

Just a 5-minute cycle to watch the waves lap the sand, enjoy the sea breeze, or dive into exhilaration at East Coast Park.

15 TRANSPORT & LEISURE LOCALE & NEIGHBOURHOOD

# From the East to the City in Just Minutes

Maxwell

Outram Park

Shenton Way

Marina Bay

Commutes are easy with the East Coast Parkway (ECP)
just a 3-minute drive from home & Tanjong Katong MRT
only a 5-minute walk away.

Marine

Parade

Gardens by the Bay **EDUCATION & ENRICHMENT** LANDSCAPE & FACILITIES

# Building A Brighter Future for Life's Journey Ahead

From primary, secondary schools to junior colleges, a varied mix of choice institutions are ideally located around the vicinity.