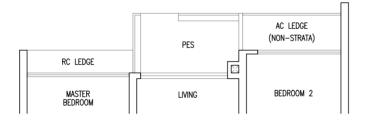

### **LEGEND**

: Washer Cum Dryer : Distribution Board / Storage

RC Ledge : Reinforced Concrete Ledge (Non-Strata)
AC Ledge : Air-Conditioner Ledge (Non-Strata)

Area includes balcony and Private Enclosed Space (PES) where applicable. All RC Ledges and AC Ledges are excluded from strata area and are non-load bearing. Some units are mirror images of the floor plans shown in the brochure. Orientations and facings will differ depending on the unit you are purchasing, please refer to the key plan. The above plans and illustrations are subject to changes as may be required or approved by the relevant authorities and do not form part of any offer or contract. Areas are estimates only and are subject to final survey. The balcony & PES shall not be enclosed unless with the approved balcony screen. For an illustration of the approved balcony screen, please refer to Annex A of this brochure.

### **LEGEND**

: Washer Cum Dryer : Distribution Board / Storage

RC Ledge : Reinforced Concrete Ledge (Non-Strata)
AC Ledge : Air-Conditioner Ledge (Non-Strata)