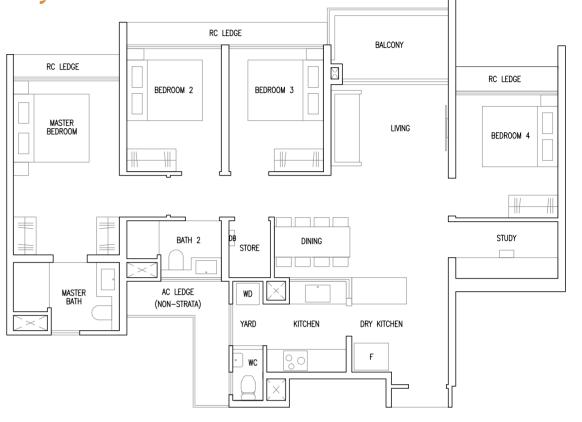

### **LEGEND**

F : Fridge

WD : Washer Cum Dryer
DB/ST : Distribution Board / Storage

RC Ledge : Reinforced Concrete Ledge (Non-Strata)
AC Ledge : Air-Conditioner Ledge (Non-Strata)

Area includes balcony and Private Enclosed Space (PES) where applicable. All RC Ledges and AC Ledges are excluded from strata area and are non-load bearing. Some units are mirror images of the floor plans shown in the brochure. Orientations and facings will differ depending on the unit you are purchasing, please refer to the key plan. The above plans and illustrations are subject to changes as may be required or approved by the relevant authorities and do not form part of any offer or contract. Areas are estimates only and are subject to final survey. The balcony & PES shall not be enclosed unless with the approved balcony screen. For an illustration of the approved balcony screen, please refer to Annex A of this brochure.

#### **LEGEND**

F : Fridge
WD : Washer Cum Dryer
DB/ST : Distribution Board / Storage
RC Ledge : Reinforced Concrete Ledge (Non-Strata)
AC Ledge : Air-Conditioner Ledge (Non-Strata)