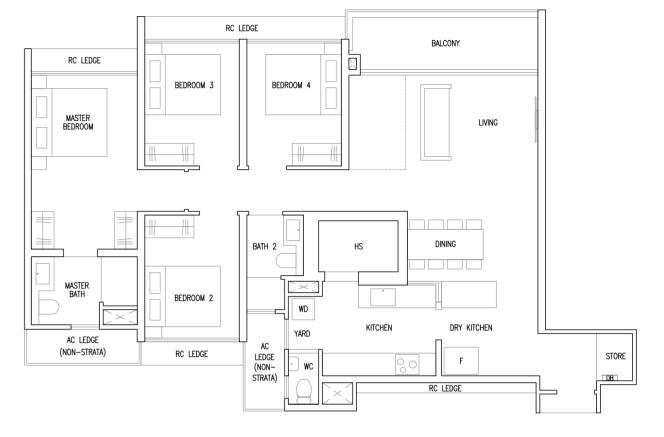

### **LEGEND**

: Washer Cum Dryer : Distribution Board / Storage

RC Ledge : Reinforced Concrete Ledge (Non-Strata)
AC Ledge : Air-Conditioner Ledge (Non-Strata)

Area includes balcony and Private Enclosed Space (PES) where applicable. All RC Ledges and AC Ledges are excluded from strata area and are non-load bearing. Some units are mirror images of the floor plans shown in the brochure. Orientations and facings will differ depending on the unit you are purchasing, please refer to the key plan. The above plans and illustrations are subject to changes as may be required or approved by the relevant authorities and do not form part of any offer or contract. Areas are estimates only and are subject to final survey. The balcony & PES shall not be enclosed unless with the approved balcony screen. For an illustration of the approved balcony screen, please refer to Annex A of this brochure.

### **LEGEND**

: Washer Cum Dryer : Distribution Board / Storage

RC Ledge : Reinforced Concrete Ledge (Non-Strata)
AC Ledge : Air-Conditioner Ledge (Non-Strata)