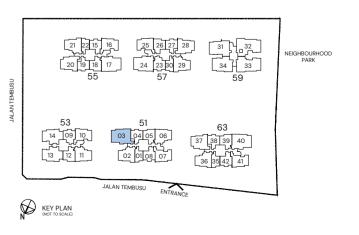

### Type D4P

118 sqm / 1270 sqft Inclusive of 8 sqm Balcony

BLK 51 #02-03 to #21-03

### Type D4P(p)

118 sqm / 1270 sqft Inclusive of 8 sqm PES

BLK 51 #01-03