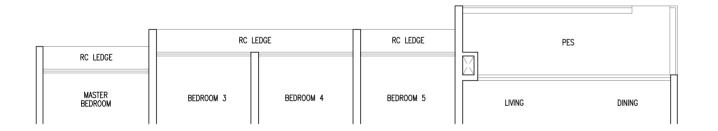

# 5 Bedroom Luxe

### Type E1L

137 sqm / 1475 sqft Inclusive of 11 sqm Balcony

BLK 59 #02-33 to #17-33

# Type E1L(H)

137 sqm / 1475 sqft

Inclusive of 11 sqm Balcony (Void Area / Double Volume Space Over Living / Dining)

BLK 59 #18-33

### Type E1L(p)

137 sqm / 1475 sqft Inclusive of 11 sqm PES

BLK 59 #01-33