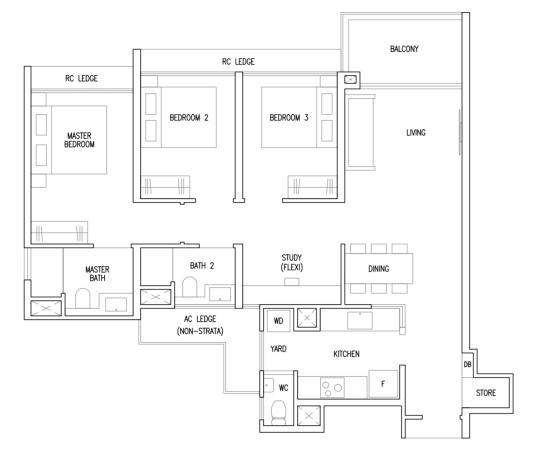

# Type C2

84 sqm / 904 sqft

Inclusive of 6 sqm Balcony

BLK 53 #02-10 to #19-10 BLK 55 #02-16 to #21-16

#### MIRROR UNIT

BLK 51 #03-07 to #21-07 BLK 63 #02-41 to #21-41

# Type C2(p)

84 sqm / 904 sqft Inclusive of 6 sqm PES

BLK 53 #01-10

BLK 55 #01-16

MIRROR UNIT BLK 63 #01-41

### **LEGEND**

: Washer Cum Dryer : Distribution Board / Storage RC Ledge : Reinforced Concrete Ledge (Non-Strata)
AC Ledge : Air-Conditioner Ledge (Non-Strata)