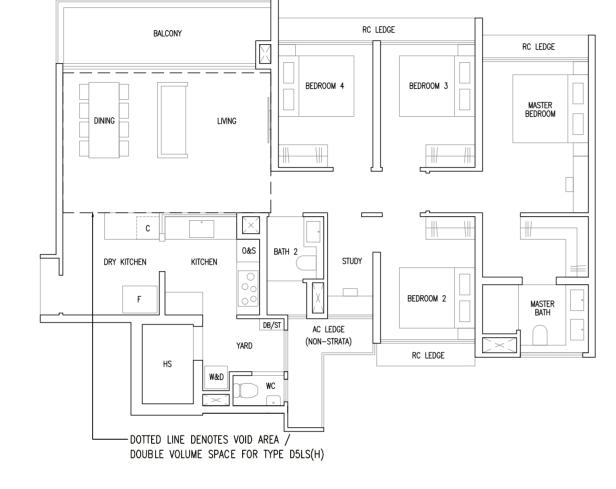

### Type D5LS(H)

121 sqm / 1302 sqft

Inclusive of 10 sqm Balcony (Void Area / Double Volume Space Over Living / Dining)

BLK 59 #18-34