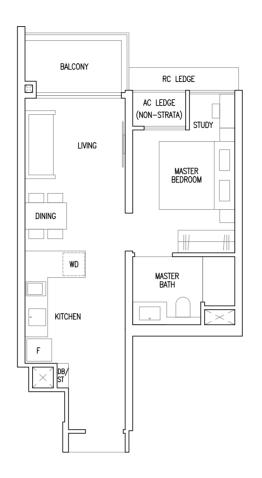

# Type A1S

45 sqm / 484 sqft

Inclusive of 5 sqm Balcony

BLK 55 #02-22 to #21-22 BLK 57 #02-30 to #21-30

MIRROR UNIT

BLK 51 #02-01 to #21-01 BLK 63 #03-35 to #21-35

## Type A1S(p)

45 sqm / 484 sqft

Inclusive of 5 sqm PES

BLK 57 #01-30

BLK 55 #01-22

MIRROR UNIT

BLK 51 #01-01

### **LEGEND**

: Washer Cum Dryer : Distribution Board / Storage

RC Ledge : Reinforced Concrete Ledge (Non-Strata)
AC Ledge : Air-Conditioner Ledge (Non-Strata)

Area includes balcony and Private Enclosed Space (PES) where applicable. All RC Ledges and AC Ledges are excluded from strata area and are non-load bearing. Some units are mirror images of the floor plans shown in the brochure. Orientations and facings will differ depending on the unit you are purchasing, please refer to the key plan. The above plans and illustrations are subject to changes as may be required or approved by the relevant authorities and do not form part of any offer or contract. Areas are estimates only and are subject to final survey. The balcony & PES shall not be enclosed unless with the approved balcony screen. For an illustration of the approved balcony screen, please refer to Annex A of this brochure.