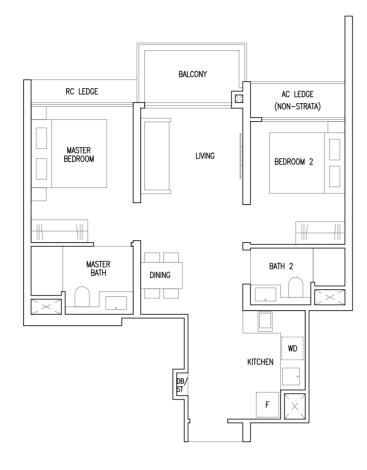

# Type B2P

60 sqm / 646 sqft

Inclusive of 5 sqm Balcony

BLK 55 #02-15 to #21-15

#### MIRROR UNIT

BLK 51 #02-08 to #21-08 BLK 63 #02-42 to #21-42

### **LEGEND**

: Washer Cum Dryer : Distribution Board / Storage

RC Ledge : Reinforced Concrete Ledge (Non-Strata)
AC Ledge : Air-Conditioner Ledge (Non-Strata)

Area includes balcony and Private Enclosed Space (PES) where applicable. All RC Ledges and AC Ledges are excluded from strata area and are non-load bearing. Some units are mirror images of the floor plans shown in the brochure. Orientations and facings will differ depending on the unit you are purchasing, please refer to the key plan. The above plans and illustrations are subject to changes as may be required or approved by the relevant authorities and do not form part of any offer or contract. Areas are estimates only and are subject to final survey. The balcony & PES shall not be enclosed unless with the approved balcony screen. For an illustration of the approved balcony screen, please refer to Annex A of this brochure.