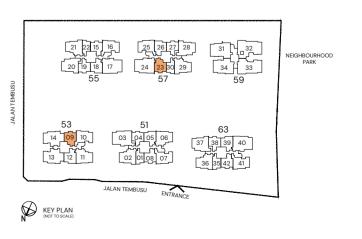

FOR VISTAS & VIEWS LANDSCAPE & FACILITIES

An Urban Retreat with Views of It All Retreat to a picturesque home of rest & serenity in the heart of Katong. Exclusive units will enjoy breathtaking

27 SITE MAP LANDSCAPE & FACILITIES 28

### 51 Jalan Tembusu, Singapore 438673

|                      |        |        |        | ,      | 0 1    |     |    |        |
|----------------------|--------|--------|--------|--------|--------|-----|----|--------|
| <b>Unit</b><br>Floor | 01     | 02     | 03     | 04     | 05     | 06  | 07 | 08     |
| 21                   | A1S    | C4S    | D4P    | B1P    | B4S    | C3S | C2 | B2P    |
| 20                   | A1S    | C4S    | D4P    | B1P    | B4S    | C3S | C2 | B2P    |
| 19                   | AIS    | C4S    | D4P    | B1P    | B4S    | C3S | C2 | B2P    |
| 18                   | AIS    | C4S    | D4P    | B1P    | B4S    | C3S | C2 | B2P    |
| 17                   | AIS    | C4S    | D4P    | B1P    | B4S    | C3S | C2 | B2P    |
| 16                   | A1S    | C4S    | D4P    | B1P    | B4S    | C3S | C2 | B2P    |
| 15                   | A1S    | C4S    | D4P    | B1P    | B4S    | C3S | C2 | B2P    |
| 14                   | A1S    | C4S    | D4P    | B1P    | B4S    | C3S | C2 | B2P    |
| 13                   | AIS    | C4S    | D4P    | B1P    | B4S    | C3S | C2 | B2P    |
| 12                   | A1S    | C4S    | D4P    | B1P    | B4S    | C3S | C2 | B2P    |
| 11                   | AIS    | C4S    | D4P    | B1P    | B4S    | C3S | C2 | B2P    |
| 10                   | A1S    | C4S    | D4P    | B1P    | B4S    | C3S | C2 | B2P    |
| 9                    | AIS    | C4S    | D4P    | B1P    | B4S    | C3S | C2 | B2P    |
| 8                    | AIS    | C4S    | D4P    | B1P    | B4S    | C3S | C2 | B2P    |
| 7                    | AIS    | C4S    | D4P    | B1P    | B4S    | C3S | C2 | B2P    |
| 6                    | A1S    | C4S    | D4P    | B1P    | B4S    | C3S | C2 | B2P    |
| 5                    | AIS    | C4S    | D4P    | B1P    | B4S    | C3S | C2 | B2P    |
| 4                    | AIS    | C4S    | D4P    | B1P    | B4S    | C3S | C2 | B2P    |
| 3                    | AIS    | C4S    | D4P    | B1P    | B4S    | C3S | C2 | B2P    |
| 2                    | AIS    | C4S    | D4P    | B1P    | B4S    |     |    | B2P    |
| 1                    | A1S(p) | C4S(p) | D4P(p) | B1P(p) | B4S(p) |     |    | B2P(p) |

Basement Carpark

#### 55 Jalan Tembusu Singapore 438596

|              | 55 Jalan Tembusu, Singapore 438596 |       |        |        |        |        |        |        |  |  |
|--------------|------------------------------------|-------|--------|--------|--------|--------|--------|--------|--|--|
| Jnit<br>loor | 15                                 | 16    | 17     | 18     | 19     | 20     | 21     | 22     |  |  |
| 21           | B2P                                | C2    | D3P    | B4S    | B1P    | C6S    | C5F    | A1S    |  |  |
| 20           | B2P                                | C2    | D3P    | B4S    | B1P    | C6S    | C5F    | AIS    |  |  |
| 19           | B2P                                | C2    | D3P    | B4S    | B1P    | C6S    | C5F    | A1S    |  |  |
| 18           | B2P                                | C2    | D3P    | B4S    | B1P    | C6S    | C5F    | A1S    |  |  |
| 17           | B2P                                | C2    | D3P    | B4S    | B1P    | C6S    | C5F    | A1S    |  |  |
| 16           | B2P                                | C2    | D3P    | B4S    | B1P    | C6S    | C5F    | AIS    |  |  |
| 15           | B2P                                | C2    | D3P    | B4S    | B1P    | C6S    | C5F    | A1S    |  |  |
| 14           | B2P                                | C2    | D3P    | B4S    | B1P    | C6S    | C5F    | A1S    |  |  |
| 13           | B2P                                | C2    | D3P    | B4S    | B1P    | C6S    | C5F    | A1S    |  |  |
| 12           | B2P                                | C2    | D3P    | B4S    | B1P    | C6S    | C5F    | A1S    |  |  |
| 11           | B2P                                | C2    | D3P    | B4S    | B1P    | C6S    | C5F    | A1S    |  |  |
| 10           | B2P                                | C2    | D3P    | B4S    | B1P    | C6S    | C5F    | A1S    |  |  |
| 9            | B2P                                | C2    | D3P    | B4S    | B1P    | C6S    | C5F    | A1S    |  |  |
| 8            | B2P                                | C2    | D3P    | B4S    | B1P    | C6S    | C5F    | AIS    |  |  |
| 7            | B2P                                | C2    | D3P    | B4S    | B1P    | C6S    | C5F    | AIS    |  |  |
| 6            | B2P                                | C2    | D3P    | B4S    | B1P    | C6S    | C5F    | AIS    |  |  |
| 5            | B2P                                | C2    | D3P    | B4S    | B1P    | C6S    | C5F    | AIS    |  |  |
| 4            | B2P                                | C2    | D3P    | B4S    | B1P    | C6S    | C5F    | AIS    |  |  |
| 3            | B2P                                | C2    | D3P    | B4S    | B1P    | C6S    | C5F    | AIS    |  |  |
| 2            | B2P                                | C2    | D3P    | B4S    | B1P    | C6S    | C5F    | AIS    |  |  |
| 1            | B2P(p)                             | C2(p) | D3P(p) | B4S(p) | B1P(p) | C6S(p) | C5F(p) | A1S(p) |  |  |

Basement Carpark

53 Jalan Tembusu, Singapore 438595

| Unit<br>Floor | 09     | 10    | 11     | 12     | 13     | 14     |
|---------------|--------|-------|--------|--------|--------|--------|
| 19            | B3S    | C2    | C3S    | B4S    | D1S    | D2S    |
| 18            | B3S    | C2    | C3S    | B4S    | DIS    | D2S    |
| 17            | B3S    | C2    | C3S    | B4S    | D1S    | D2S    |
| 16            | B3S    | C2    | C3S    | B4S    | DIS    | D2S    |
| 15            | B3S    | C2    | C3S    | B4S    | DIS    | D2S    |
| 14            | B3S    | C2    | C3S    | B4S    | DIS    | D2S    |
| 13            | B3S    | C2    | C3S    | B4S    | DIS    | D2S    |
| 12            | B3S    | C2    | C3S    | B4S    | DIS    | D2S    |
| 11            | B3S    | C2    | C3S    | B4S    | DIS    | D2S    |
| 10            | B3S    | C2    | C3S    | B4S    | DIS    | D2S    |
| 9             | B3S    | C2    | C3S    | B4S    | D1S    | D2S    |
| 8             | B3S    | C2    | C3S    | B4S    | D1S    | D2S    |
| 7             | B3S    | C2    | C3S    | B4S    | D1S    | D2S    |
| 6             | B3S    | C2    | C3S    | B4S    | DIS    | D2S    |
| 5             | B3S    | C2    | C3S    | B4S    | D1S    | D2S    |
| 4             | B3S    | C2    | C3S    | B4S    | D1S    | D2S    |
| 3             | B3S    | C2    | C3S    | B4S    | DIS    | D2S    |
| 2             | B3S    | C2    | C3S    | B4S    | DIS    | D2S    |
| 1             | B3S(p) | C2(p) | C3S(p) | B4S(p) | D1S(p) | D2S(p) |

### 57 Jalan Tembusu, Singapore 438597

|              | 37 Jaian Tembusu, Singapore 430397 |        |       |        |        |        |        |        |  |  |
|--------------|------------------------------------|--------|-------|--------|--------|--------|--------|--------|--|--|
| Init<br>loor | 23                                 | 24     | 25    | 26     | 27     | 28     | 29     | 30     |  |  |
| 21           | B3S                                | D3P    | C1    | B5S    | B1P    | C6S    | C5F    | A1S    |  |  |
| 20           | B3S                                | D3P    | C1    | B5S    | B1P    | C6S    | C5F    | A1S    |  |  |
| 19           | B3S                                | D3P    | C1    | B5S    | B1P    | C6S    | C5F    | A1S    |  |  |
| 18           | B3S                                | D3P    | C1    | B5S    | B1P    | C6S    | C5F    | A1S    |  |  |
| 17           | B3S                                | D3P    | C1    | B5S    | B1P    | C6S    | C5F    | A1S    |  |  |
| 16           | B3S                                | D3P    | C1    | B5S    | B1P    | C6S    | C5F    | A1S    |  |  |
| 15           | B3S                                | D3P    | C1    | B5S    | B1P    | C6S    | C5F    | A1S    |  |  |
| 14           | B3S                                | D3P    | C1    | B5S    | B1P    | C6S    | C5F    | A1S    |  |  |
| 13           | B3S                                | D3P    | C1    | B5S    | B1P    | C6S    | C5F    | A1S    |  |  |
| 12           | B3S                                | D3P    | C1    | B5S    | B1P    | C6S    | C5F    | A1S    |  |  |
| 11           | B3S                                | D3P    | C1    | B5S    | B1P    | C6S    | C5F    | A1S    |  |  |
| 10           | B3S                                | D3P    | C1    | B5S    | B1P    | C6S    | C5F    | A1S    |  |  |
| 9            | B3S                                | D3P    | C1    | B5S    | B1P    | C6S    | C5F    | A1S    |  |  |
| 8            | B3S                                | D3P    | C1    | B5S    | B1P    | C6S    | C5F    | A1S    |  |  |
| 7            | B3S                                | D3P    | C1    | B5S    | B1P    | C6S    | C5F    | A1S    |  |  |
| 6            | B3S                                | D3P    | C1    | B5S    | B1P    | C6S    | C5F    | AIS    |  |  |
| 5            | B3S                                | D3P    | C1    | B5S    | B1P    | C6S    | C5F    | A1S    |  |  |
| 4            | B3S                                | D3P    | C1    | B5S    | B1P    | C6S    | C5F    | A1S    |  |  |
| 3            | B3S                                | D3P    | C1    | B5S    | B1P    | C6S    | C5F    | AIS    |  |  |
| 2            | B3S                                | D3P    | C1    | B5S    | B1P    | C6S    | C5F    | A1S    |  |  |
| 1            | B3S(p)                             | D3P(p) | C1(p) | B5S(p) | B1P(p) | C6S(p) | C5F(p) | A1S(p) |  |  |

Basement Carpark

59 Jalan Tembusu, Singapore 438598

| Unit<br>Floor | 31      | 32     | 33     | 34      |  |
|---------------|---------|--------|--------|---------|--|
| 18            | D6LS(H) | E3L(H) | E1L(H) | D5LS(H) |  |
| 17            | D6LS    | E3L    | E1L    | D5LS    |  |
| 16            | D6LS    | E3L    | E1L    | D5LS    |  |
| 15            | D6LS    | E3L    | E1L    | D5LS    |  |
| 14            | D6LS    | E3L    | E1L    | D5LS    |  |
| 13            | D6LS    | E3L    | E1L    | D5LS    |  |
| 12            | D6LS    | E3L    | E1L    | D5LS    |  |
| 11            | D6LS    | E3L    | E1L    | D5LS    |  |
| 10            | D6LS    | E3L    | E1L    | D5LS    |  |
| 9             | D6LS    | E3L    | E1L    | D5LS    |  |
| 8             | D6LS    | E3L    | E1L    | D5LS    |  |
| 7             | D6LS    | E3L    | E1L    | D5LS    |  |
| 6             | D6LS    | E3L    | E1L    | D5LS    |  |
| 5             | D6LS    | E3L    | E1L    | D5LS    |  |
| 4             | D6LS    | E3L    | E1L    | D5LS    |  |
| 3             | D6LS    | E3L    | E1L    | D5LS    |  |
| 2             | D6LS    | E3L    | E1L    | D5LS    |  |
| 1             | D6LS(p) | E2L(p) | E1L(p) | D5LS(p) |  |

### 63 Jalan Tembusu, Singapore 438590

| Unit<br>Floor | 35               | 36  | 37  | 38  | 39     | 40     | 41    | 42     |
|---------------|------------------|-----|-----|-----|--------|--------|-------|--------|
| 21            | A1S              | C4S | C6S | B1P | B4S    | D3P    | C2    | B2P    |
| 20            | A1S              | C4S | C6S | B1P | B4S    | D3P    | C2    | B2P    |
| 19            | A1S              | C4S | C6S | B1P | B4S    | D3P    | C2    | B2P    |
| 18            | A1S              | C4S | C6S | B1P | B4S    | D3P    | C2    | B2P    |
| 17            | A1S              | C4S | C6S | B1P | B4S    | D3P    | C2    | B2P    |
| 16            | A1S              | C4S | C6S | B1P | B4S    | D3P    | C2    | B2P    |
| 15            | A1S              | C4S | C6S | B1P | B4S    | D3P    | C2    | B2P    |
| 14            | A1S              | C4S | C6S | B1P | B4S    | D3P    | C2    | B2P    |
| 13            | A1S              | C4S | C6S | B1P | B4S    | D3P    | C2    | B2P    |
| 12            | A1S              | C4S | C6S | B1P | B4S    | D3P    | C2    | B2P    |
| 11            | A1S              | C4S | C6S | B1P | B4S    | D3P    | C2    | B2P    |
| 10            | A1S              | C4S | C6S | B1P | B4S    | D3P    | C2    | B2P    |
| 9             | A1S              | C4S | C6S | B1P | B4S    | D3P    | C2    | B2P    |
| 8             | A1S              | C4S | C6S | B1P | B4S    | D3P    | C2    | B2P    |
| 7             | A1S              | C4S | C6S | B1P | B4S    | D3P    | C2    | B2P    |
| 6             | A1S              | C4S | C6S | B1P | B4S    | D3P    | C2    | B2P    |
| 5             | A1S              | C4S | C6S | B1P | B4S    | D3P    | C2    | B2P    |
| 4             | A1S              | C4S | C6S | B1P | B4S    | D3P    | C2    | B2P    |
| 3             | A1S              | C4S | C6S | B1P | B4S    | D3P    | C2    | B2P    |
| 2             |                  |     |     |     | B4S    | D3P    | C2    | B2P    |
| 1             |                  |     |     |     | B4S(p) | D3P(p) | C2(p) | B2P(p) |
|               | Decement Company |     |     |     |        |        |       |        |