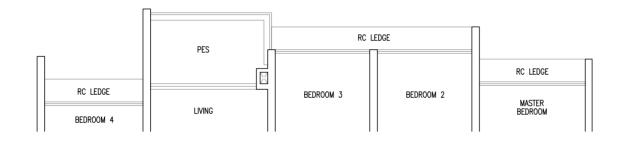

### **LEGEND**

: Washer Cum Dryer : Distribution Board / Storage

RC Ledge : Reinforced Concrete Ledge (Non-Strata)
AC Ledge : Air-Conditioner Ledge (Non-Strata)

Area includes balcony and Private Enclosed Space (PES) where applicable. All RC Ledges and AC Ledges are excluded from strata area and are non-load bearing. Some units are mirror images of the floor plans shown in the brochure. Orientations and facings will differ depending on the unit you are purchasing, please refer to the key plan. The above plans and illustrations are subject to changes as may be required or approved by the relevant authorities and do not form part of any offer or contract. Areas are estimates only and are subject to final survey. The balcony & PES shall not be enclosed unless with the approved balcony screen. For an illustration of the approved balcony screen, please refer to Annex A of this brochure.

### **LEGEND**

: Washer Cum Dryer : Distribution Board / Storage

RC Ledge : Reinforced Concrete Ledge (Non-Strata)
AC Ledge : Air-Conditioner Ledge (Non-Strata)