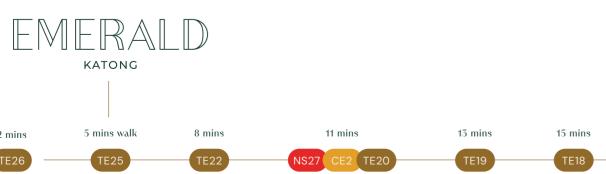

# From the East to the City in Just Minutes

Maxwell

Outram Park

Shenton Way

Marina Bay

Commutes are easy with the East Coast Parkway (ECP)
just a 3-minute drive from home & Tanjong Katong MRT
only a 5-minute walk away.