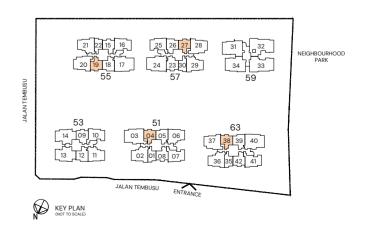

### 51 Jalan Tembusu, Singapore 438673

|                      |        |        |        | ,      | 0 1    |     |    |        |
|----------------------|--------|--------|--------|--------|--------|-----|----|--------|
| <b>Unit</b><br>Floor | 01     | 02     | 03     | 04     | 05     | 06  | 07 | 08     |
| 21                   | A1S    | C4S    | D4P    | B1P    | B4S    | C3S | C2 | B2P    |
| 20                   | A1S    | C4S    | D4P    | B1P    | B4S    | C3S | C2 | B2P    |
| 19                   | AIS    | C4S    | D4P    | B1P    | B4S    | C3S | C2 | B2P    |
| 18                   | AIS    | C4S    | D4P    | B1P    | B4S    | C3S | C2 | B2P    |
| 17                   | AIS    | C4S    | D4P    | B1P    | B4S    | C3S | C2 | B2P    |
| 16                   | A1S    | C4S    | D4P    | B1P    | B4S    | C3S | C2 | B2P    |
| 15                   | A1S    | C4S    | D4P    | B1P    | B4S    | C3S | C2 | B2P    |
| 14                   | A1S    | C4S    | D4P    | B1P    | B4S    | C3S | C2 | B2P    |
| 13                   | AIS    | C4S    | D4P    | B1P    | B4S    | C3S | C2 | B2P    |
| 12                   | A1S    | C4S    | D4P    | B1P    | B4S    | C3S | C2 | B2P    |
| 11                   | AIS    | C4S    | D4P    | B1P    | B4S    | C3S | C2 | B2P    |
| 10                   | A1S    | C4S    | D4P    | B1P    | B4S    | C3S | C2 | B2P    |
| 9                    | AIS    | C4S    | D4P    | B1P    | B4S    | C3S | C2 | B2P    |
| 8                    | AIS    | C4S    | D4P    | B1P    | B4S    | C3S | C2 | B2P    |
| 7                    | AIS    | C4S    | D4P    | B1P    | B4S    | C3S | C2 | B2P    |
| 6                    | A1S    | C4S    | D4P    | B1P    | B4S    | C3S | C2 | B2P    |
| 5                    | AIS    | C4S    | D4P    | B1P    | B4S    | C3S | C2 | B2P    |
| 4                    | AIS    | C4S    | D4P    | B1P    | B4S    | C3S | C2 | B2P    |
| 3                    | AIS    | C4S    | D4P    | B1P    | B4S    | C3S | C2 | B2P    |
| 2                    | AIS    | C4S    | D4P    | B1P    | B4S    |     |    | B2P    |
| 1                    | A1S(p) | C4S(p) | D4P(p) | B1P(p) | B4S(p) |     |    | B2P(p) |

Basement Carpark

#### 55 Jalan Tembusu Singapore 438596

|              | 55 Jalan Tembusu, Singapore 438596 |       |        |        |        |        |        |        |  |  |
|--------------|------------------------------------|-------|--------|--------|--------|--------|--------|--------|--|--|
| Jnit<br>loor | 15                                 | 16    | 17     | 18     | 19     | 20     | 21     | 22     |  |  |
| 21           | B2P                                | C2    | D3P    | B4S    | B1P    | C6S    | C5F    | A1S    |  |  |
| 20           | B2P                                | C2    | D3P    | B4S    | B1P    | C6S    | C5F    | AIS    |  |  |
| 19           | B2P                                | C2    | D3P    | B4S    | B1P    | C6S    | C5F    | A1S    |  |  |
| 18           | B2P                                | C2    | D3P    | B4S    | B1P    | C6S    | C5F    | A1S    |  |  |
| 17           | B2P                                | C2    | D3P    | B4S    | B1P    | C6S    | C5F    | A1S    |  |  |
| 16           | B2P                                | C2    | D3P    | B4S    | B1P    | C6S    | C5F    | AIS    |  |  |
| 15           | B2P                                | C2    | D3P    | B4S    | B1P    | C6S    | C5F    | A1S    |  |  |
| 14           | B2P                                | C2    | D3P    | B4S    | B1P    | C6S    | C5F    | A1S    |  |  |
| 13           | B2P                                | C2    | D3P    | B4S    | B1P    | C6S    | C5F    | A1S    |  |  |
| 12           | B2P                                | C2    | D3P    | B4S    | B1P    | C6S    | C5F    | A1S    |  |  |
| 11           | B2P                                | C2    | D3P    | B4S    | B1P    | C6S    | C5F    | A1S    |  |  |
| 10           | B2P                                | C2    | D3P    | B4S    | B1P    | C6S    | C5F    | A1S    |  |  |
| 9            | B2P                                | C2    | D3P    | B4S    | B1P    | C6S    | C5F    | A1S    |  |  |
| 8            | B2P                                | C2    | D3P    | B4S    | B1P    | C6S    | C5F    | AIS    |  |  |
| 7            | B2P                                | C2    | D3P    | B4S    | B1P    | C6S    | C5F    | AIS    |  |  |
| 6            | B2P                                | C2    | D3P    | B4S    | B1P    | C6S    | C5F    | AIS    |  |  |
| 5            | B2P                                | C2    | D3P    | B4S    | B1P    | C6S    | C5F    | AIS    |  |  |
| 4            | B2P                                | C2    | D3P    | B4S    | B1P    | C6S    | C5F    | AIS    |  |  |
| 3            | B2P                                | C2    | D3P    | B4S    | B1P    | C6S    | C5F    | AIS    |  |  |
| 2            | B2P                                | C2    | D3P    | B4S    | B1P    | C6S    | C5F    | AIS    |  |  |
| 1            | B2P(p)                             | C2(p) | D3P(p) | B4S(p) | B1P(p) | C6S(p) | C5F(p) | A1S(p) |  |  |

Basement Carpark

53 Jalan Tembusu, Singapore 438595

| Unit<br>Floor | 09     | 10    | 11     | 12     | 13     | 14     |
|---------------|--------|-------|--------|--------|--------|--------|
| 19            | B3S    | C2    | C3S    | B4S    | D1S    | D2S    |
| 18            | B3S    | C2    | C3S    | B4S    | DIS    | D2S    |
| 17            | B3S    | C2    | C3S    | B4S    | D1S    | D2S    |
| 16            | B3S    | C2    | C3S    | B4S    | DIS    | D2S    |
| 15            | B3S    | C2    | C3S    | B4S    | DIS    | D2S    |
| 14            | B3S    | C2    | C3S    | B4S    | DIS    | D2S    |
| 13            | B3S    | C2    | C3S    | B4S    | DIS    | D2S    |
| 12            | B3S    | C2    | C3S    | B4S    | DIS    | D2S    |
| 11            | B3S    | C2    | C3S    | B4S    | DIS    | D2S    |
| 10            | B3S    | C2    | C3S    | B4S    | DIS    | D2S    |
| 9             | B3S    | C2    | C3S    | B4S    | D1S    | D2S    |
| 8             | B3S    | C2    | C3S    | B4S    | D1S    | D2S    |
| 7             | B3S    | C2    | C3S    | B4S    | D1S    | D2S    |
| 6             | B3S    | C2    | C3S    | B4S    | DIS    | D2S    |
| 5             | B3S    | C2    | C3S    | B4S    | D1S    | D2S    |
| 4             | B3S    | C2    | C3S    | B4S    | D1S    | D2S    |
| 3             | B3S    | C2    | C3S    | B4S    | DIS    | D2S    |
| 2             | B3S    | C2    | C3S    | B4S    | DIS    | D2S    |
| 1             | B3S(p) | C2(p) | C3S(p) | B4S(p) | D1S(p) | D2S(p) |

### 57 Jalan Tembusu, Singapore 438597

|              | 37 Jaian Tembusu, Singapore 430397 |        |       |        |        |        |        |        |  |  |
|--------------|------------------------------------|--------|-------|--------|--------|--------|--------|--------|--|--|
| Init<br>loor | 23                                 | 24     | 25    | 26     | 27     | 28     | 29     | 30     |  |  |
| 21           | B3S                                | D3P    | C1    | B5S    | B1P    | C6S    | C5F    | A1S    |  |  |
| 20           | B3S                                | D3P    | C1    | B5S    | B1P    | C6S    | C5F    | A1S    |  |  |
| 19           | B3S                                | D3P    | C1    | B5S    | B1P    | C6S    | C5F    | A1S    |  |  |
| 18           | B3S                                | D3P    | C1    | B5S    | B1P    | C6S    | C5F    | A1S    |  |  |
| 17           | B3S                                | D3P    | C1    | B5S    | B1P    | C6S    | C5F    | A1S    |  |  |
| 16           | B3S                                | D3P    | C1    | B5S    | B1P    | C6S    | C5F    | A1S    |  |  |
| 15           | B3S                                | D3P    | C1    | B5S    | B1P    | C6S    | C5F    | A1S    |  |  |
| 14           | B3S                                | D3P    | C1    | B5S    | B1P    | C6S    | C5F    | A1S    |  |  |
| 13           | B3S                                | D3P    | C1    | B5S    | B1P    | C6S    | C5F    | A1S    |  |  |
| 12           | B3S                                | D3P    | C1    | B5S    | B1P    | C6S    | C5F    | A1S    |  |  |
| 11           | B3S                                | D3P    | C1    | B5S    | B1P    | C6S    | C5F    | A1S    |  |  |
| 10           | B3S                                | D3P    | C1    | B5S    | B1P    | C6S    | C5F    | A1S    |  |  |
| 9            | B3S                                | D3P    | C1    | B5S    | B1P    | C6S    | C5F    | A1S    |  |  |
| 8            | B3S                                | D3P    | C1    | B5S    | B1P    | C6S    | C5F    | A1S    |  |  |
| 7            | B3S                                | D3P    | C1    | B5S    | B1P    | C6S    | C5F    | A1S    |  |  |
| 6            | B3S                                | D3P    | C1    | B5S    | B1P    | C6S    | C5F    | AIS    |  |  |
| 5            | B3S                                | D3P    | C1    | B5S    | B1P    | C6S    | C5F    | A1S    |  |  |
| 4            | B3S                                | D3P    | C1    | B5S    | B1P    | C6S    | C5F    | A1S    |  |  |
| 3            | B3S                                | D3P    | C1    | B5S    | B1P    | C6S    | C5F    | AIS    |  |  |
| 2            | B3S                                | D3P    | C1    | B5S    | B1P    | C6S    | C5F    | A1S    |  |  |
| 1            | B3S(p)                             | D3P(p) | C1(p) | B5S(p) | B1P(p) | C6S(p) | C5F(p) | A1S(p) |  |  |

Basement Carpark

59 Jalan Tembusu, Singapore 438598

| Unit<br>Floor | 31      | 32     | 33     | 34      |  |
|---------------|---------|--------|--------|---------|--|
| 18            | D6LS(H) | E3L(H) | E1L(H) | D5LS(H) |  |
| 17            | D6LS    | E3L    | E1L    | D5LS    |  |
| 16            | D6LS    | E3L    | E1L    | D5LS    |  |
| 15            | D6LS    | E3L    | E1L    | D5LS    |  |
| 14            | D6LS    | E3L    | E1L    | D5LS    |  |
| 13            | D6LS    | E3L    | E1L    | D5LS    |  |
| 12            | D6LS    | E3L    | E1L    | D5LS    |  |
| 11            | D6LS    | E3L    | E1L    | D5LS    |  |
| 10            | D6LS    | E3L    | E1L    | D5LS    |  |
| 9             | D6LS    | E3L    | E1L    | D5LS    |  |
| 8             | D6LS    | E3L    | E1L    | D5LS    |  |
| 7             | D6LS    | E3L    | E1L    | D5LS    |  |
| 6             | D6LS    | E3L    | E1L    | D5LS    |  |
| 5             | D6LS    | E3L    | E1L    | D5LS    |  |
| 4             | D6LS    | E3L    | E1L    | D5LS    |  |
| 3             | D6LS    | E3L    | E1L    | D5LS    |  |
| 2             | D6LS    | E3L    | E1L    | D5LS    |  |
| 1             | D6LS(p) | E2L(p) | E1L(p) | D5LS(p) |  |

### 63 Jalan Tembusu, Singapore 438590

| Unit<br>Floor | 35               | 36  | 37  | 38  | 39     | 40     | 41    | 42     |
|---------------|------------------|-----|-----|-----|--------|--------|-------|--------|
| 21            | A1S              | C4S | C6S | B1P | B4S    | D3P    | C2    | B2P    |
| 20            | A1S              | C4S | C6S | B1P | B4S    | D3P    | C2    | B2P    |
| 19            | A1S              | C4S | C6S | B1P | B4S    | D3P    | C2    | B2P    |
| 18            | A1S              | C4S | C6S | B1P | B4S    | D3P    | C2    | B2P    |
| 17            | A1S              | C4S | C6S | B1P | B4S    | D3P    | C2    | B2P    |
| 16            | A1S              | C4S | C6S | B1P | B4S    | D3P    | C2    | B2P    |
| 15            | A1S              | C4S | C6S | B1P | B4S    | D3P    | C2    | B2P    |
| 14            | A1S              | C4S | C6S | B1P | B4S    | D3P    | C2    | B2P    |
| 13            | A1S              | C4S | C6S | B1P | B4S    | D3P    | C2    | B2P    |
| 12            | A1S              | C4S | C6S | B1P | B4S    | D3P    | C2    | B2P    |
| 11            | A1S              | C4S | C6S | B1P | B4S    | D3P    | C2    | B2P    |
| 10            | A1S              | C4S | C6S | B1P | B4S    | D3P    | C2    | B2P    |
| 9             | A1S              | C4S | C6S | B1P | B4S    | D3P    | C2    | B2P    |
| 8             | A1S              | C4S | C6S | B1P | B4S    | D3P    | C2    | B2P    |
| 7             | A1S              | C4S | C6S | B1P | B4S    | D3P    | C2    | B2P    |
| 6             | A1S              | C4S | C6S | B1P | B4S    | D3P    | C2    | B2P    |
| 5             | A1S              | C4S | C6S | B1P | B4S    | D3P    | C2    | B2P    |
| 4             | A1S              | C4S | C6S | B1P | B4S    | D3P    | C2    | B2P    |
| 3             | A1S              | C4S | C6S | B1P | B4S    | D3P    | C2    | B2P    |
| 2             |                  |     |     |     | B4S    | D3P    | C2    | B2P    |
| 1             |                  |     |     |     | B4S(p) | D3P(p) | C2(p) | B2P(p) |
|               | Decement Company |     |     |     |        |        |       |        |