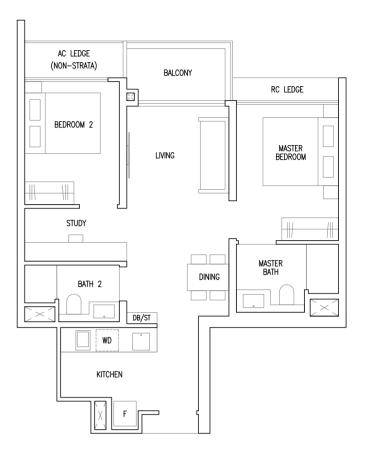

### **LEGEND**

: Washer Cum Dryer : Distribution Board / Storage

RC Ledge : Reinforced Concrete Ledge (Non-Strata)
AC Ledge : Air-Conditioner Ledge (Non-Strata)

Area includes balcony and Private Enclosed Space (PES) where applicable. All RC Ledges and AC Ledges are excluded from strata area and are non-load bearing. Some units are mirror images of the floor plans shown in the brochure. Orientations and facings will differ depending on the unit you are purchasing, please refer to the key plan. The above plans and illustrations are subject to changes as may be required or approved by the relevant authorities and do not form part of any offer or contract. Areas are estimates only and are subject to final survey. The balcony & PES shall not be enclosed unless with the approved balcony screen. For an illustration of the approved balcony screen, please refer to Annex A of this brochure.

### **LEGEND**

: Washer Cum Dryer : Distribution Board / Storage

RC Ledge : Reinforced Concrete Ledge (Non-Strata)
AC Ledge : Air-Conditioner Ledge (Non-Strata)