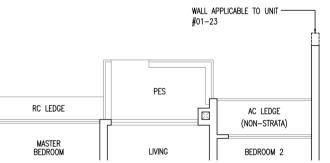

### **LEGEND**

: Washer Cum Dryer : Distribution Board / Storage

RC Ledge : Reinforced Concrete Ledge (Non-Strata)
AC Ledge : Air-Conditioner Ledge (Non-Strata)

Area includes balcony and Private Enclosed Space (PES) where applicable. All RC Ledges and AC Ledges are excluded from strata area and are non-load bearing. Some units are mirror images of the floor plans shown in the brochure. Orientations and facings will differ depending on the unit you are purchasing, please refer to the key plan. The above plans and illustrations are subject to changes as may be required or approved by the relevant authorities and do not form part of any offer or contract. Areas are estimates only and are subject to final survey. The balcony & PES shall not be enclosed unless with the approved balcony screen. For an illustration of the approved balcony screen, please refer to Annex A of this brochure.

### **LEGEND**

: Washer Cum Dryer : Distribution Board / Storage

RC Ledge : Reinforced Concrete Ledge (Non-Strata)
AC Ledge : Air-Conditioner Ledge (Non-Strata)