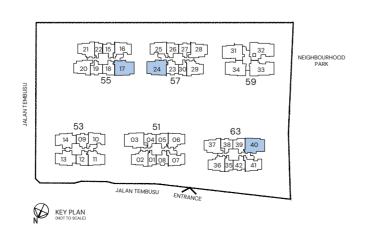

### Type B1P

58 sqm / 624 sqft

Inclusive of 5 sqm Balcony

BLK 51 #02-04 to #21-04 BLK 63 #03-38 to #21-38

MIRROR UNIT

BLK 55 #02-19 to #21-19 BLK 57 #02-27 to #21-27

### Type B1P(p)

58 sqm / 624 sqft Inclusive of 5 sqm PES

BLK 51 #01-04

MIRROR UNIT

BLK 55 #01-19

MIRROR UNIT

BLK 57 #01-27