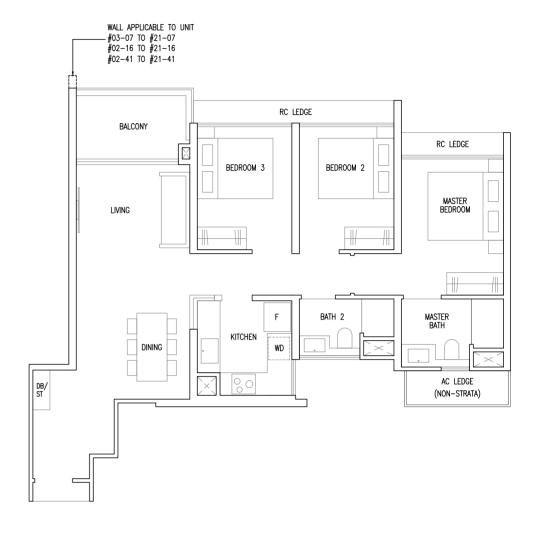

### **LEGEND**

: Washer Cum Dryer : Distribution Board / Storage

RC Ledge : Reinforced Concrete Ledge (Non-Strata)
AC Ledge : Air-Conditioner Ledge (Non-Strata)

Area includes balcony and Private Enclosed Space (PES) where applicable. All RC Ledges and AC Ledges are excluded from strata area and are non-load bearing. Some units are mirror images of the floor plans shown in the brochure. Orientations and facings will differ depending on the unit you are purchasing, please refer to the key plan. The above plans and illustrations are subject to changes as may be required or approved by the relevant authorities and do not form part of any offer or contract. Areas are estimates only and are subject to final survey. The balcony & PES shall not be enclosed unless with the approved balcony screen. For an illustration of the approved balcony screen, please refer to Annex A of this brochure.