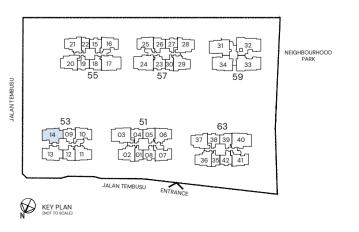

### Type D4P

118 sqm / 1270 sqft Inclusive of 8 sqm Balcony

BLK 51 #02-03 to #21-03

### Type D4P(p)

118 sqm / 1270 sqft Inclusive of 8 sqm PES

BLK 51 #01-03