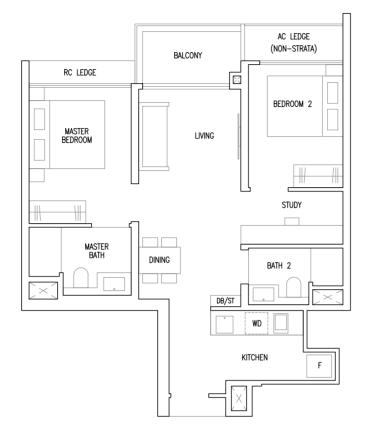

### **LEGEND**

: Washer Cum Dryer : Distribution Board / Storage

RC Ledge : Reinforced Concrete Ledge (Non-Strata)
AC Ledge : Air-Conditioner Ledge (Non-Strata)

Area includes balcony and Private Enclosed Space (PES) where applicable. All RC Ledges and AC Ledges are excluded from strata area and are non-load bearing. Some units are mirror images of the floor plans shown in the brochure. Orientations and facings will differ depending on the unit you are purchasing, please refer to the key plan. The above plans and illustrations are subject to changes as may be required or approved by the relevant authorities and do not form part of any offer or contract. Areas are estimates only and are subject to final survey. The balcony & PES shall not be enclosed unless with the approved balcony screen. For an illustration of the approved balcony screen, please refer to Annex A of this brochure.

### **LEGEND**

: Washer Cum Dryer : Distribution Board / Storage

RC Ledge : Reinforced Concrete Ledge (Non-Strata)
AC Ledge : Air-Conditioner Ledge (Non-Strata)