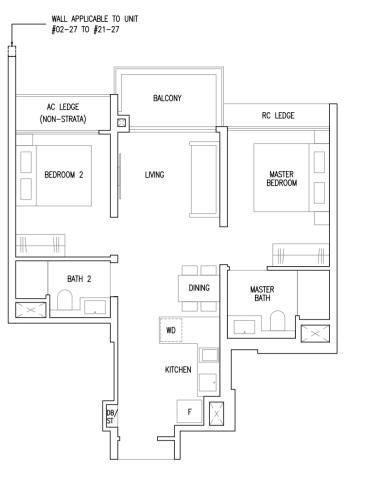

### Type B1P

58 sqm / 624 sqft

Inclusive of 5 sqm Balcony

BLK 51 #02-04 to #21-04 BLK 63 #03-38 to #21-38

MIRROR UNIT

BLK 55 #02-19 to #21-19 BLK 57 #02-27 to #21-27

### Type B1P(p)

58 sqm / 624 sqft Inclusive of 5 sqm PES

BLK 51 #01-04

MIRROR UNIT

BLK 55 #01-19

MIRROR UNIT

BLK 57 #01-27

### **LEGEND**

: Washer Cum Dryer : Distribution Board / Storage

RC Ledge : Reinforced Concrete Ledge (Non-Strata)
AC Ledge : Air-Conditioner Ledge (Non-Strata)

Area includes balcony and Private Enclosed Space (PES) where applicable. All RC Ledges and AC Ledges are excluded from strata area and are non-load bearing. Some units are mirror images of the floor plans shown in the brochure. Orientations and facings will differ depending on the unit you are purchasing, please refer to the key plan. The above plans and illustrations are subject to changes as may be required or approved by the relevant authorities and do not form part of any offer or contract. Areas are estimates only and are subject to final survey. The balcony & PES shall not be enclosed unless with the approved balcony screen. For an illustration of the approved balcony screen, please refer to Annex A of this brochure.