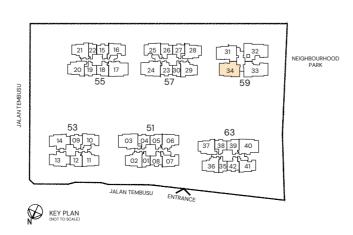

### **LEGEND**

: Washer Cum Dryer : Distribution Board / Storage

RC Ledge : Reinforced Concrete Ledge (Non-Strata)
AC Ledge : Air-Conditioner Ledge (Non-Strata)

Area includes balcony and Private Enclosed Space (PES) where applicable. All RC Ledges and AC Ledges are excluded from strata area and are non-load bearing. Some units are mirror images of the floor plans shown in the brochure. Orientations and facings will differ depending on the unit you are purchasing, please refer to the key plan. The above plans and illustrations are subject to changes as may be required or approved by the relevant authorities and do not form part of any offer or contract. Areas are estimates only and are subject to final survey. The balcony & PES shall not be enclosed unless with the approved balcony screen. For an illustration of the approved balcony screen, please refer to Annex A of this brochure.

# Type D5LS

121 sqm / 1302 sqft Inclusive of 10 sqm Balcony

BLK 59 #02-34 to #17-34

### Type D5LS(H)

121 sqm / 1302 sqft

Inclusive of 10 sqm Balcony (Void Area / Double Volume Space Over Living / Dining)

BLK 59 #18-34

### Type D6LS

122 sqm / 1313 sqft Inclusive of 10 sqm Balcony

BLK 59 #03-31 to #17-31

### Type D6LS(H)

122 sqm / 1313 sqft

Inclusive of 10 sqm Balcony (Void Area / Double Volume Space Over Living / Dining)

BLK 59 #18-31

# Type D6LS

122 sqm / 1313 sqft Inclusive of 10 sqm Balcony

BLK 59 #02-31

## Type D6LS(p)

122 sqm / 1313 sqft Inclusive of 10 sqm PES

BLK 59 #01-31