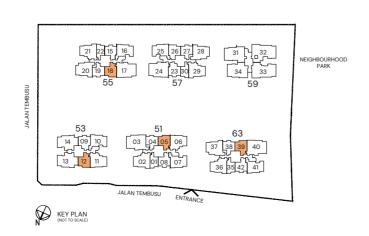

### **LEGEND**

: Washer Cum Dryer : Distribution Board / Storage

RC Ledge : Reinforced Concrete Ledge (Non-Strata)
AC Ledge : Air-Conditioner Ledge (Non-Strata)

Area includes balcony and Private Enclosed Space (PES) where applicable. All RC Ledges and AC Ledges are excluded from strata area and are non-load bearing. Some units are mirror images of the floor plans shown in the brochure. Orientations and facings will differ depending on the unit you are purchasing, please refer to the key plan. The above plans and illustrations are subject to changes as may be required or approved by the relevant authorities and do not form part of any offer or contract. Areas are estimates only and are subject to final survey. The balcony & PES shall not be enclosed unless with the approved balcony screen. For an illustration of the approved balcony screen, please refer to Annex A of this brochure.