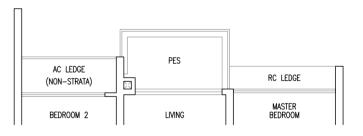

### **LEGEND**

: Washer Cum Dryer : Distribution Board / Storage

RC Ledge : Reinforced Concrete Ledge (Non-Strata)
AC Ledge : Air-Conditioner Ledge (Non-Strata)

Area includes balcony and Private Enclosed Space (PES) where applicable. All RC Ledges and AC Ledges are excluded from strata area and are non-load bearing. Some units are mirror images of the floor plans shown in the brochure. Orientations and facings will differ depending on the unit you are purchasing, please refer to the key plan. The above plans and illustrations are subject to changes as may be required or approved by the relevant authorities and do not form part of any offer or contract. Areas are estimates only and are subject to final survey. The balcony & PES shall not be enclosed unless with the approved balcony screen. For an illustration of the approved balcony screen, please refer to Annex A of this brochure.

### **LEGEND**

: Washer Cum Dryer : Distribution Board / Storage

RC Ledge : Reinforced Concrete Ledge (Non-Strata)
AC Ledge : Air-Conditioner Ledge (Non-Strata)