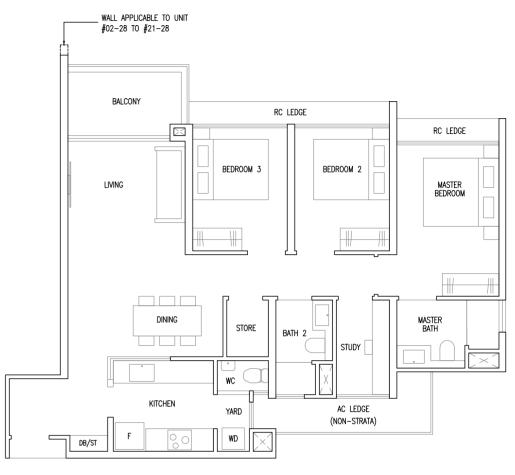

## Type C6S

95 sqm / 1023 sqft

Inclusive of 6 sqm Balcony

BLK 55 #02-20 to #21-20 BLK 57 #02-28 to #21-28

MIRROR UNIT

BLK 63 #03-37 to #21-37

# Type C6S(p)

95 sqm / 1023 sqft

Inclusive of 6 sqm PES

BLK 55 #01-20

BLK 57 #01-28

#### LEGEND

F : Fridge
WD : Washer Cum Dryer
DB/ST : Distribution Board /

DB/ST : Distribution Board / Storage
WC : Water Closet

RC Ledge : Reinforced Concrete Ledge (Non-Strata)
AC Ledge : Air-Conditioner Ledge (Non-Strata)