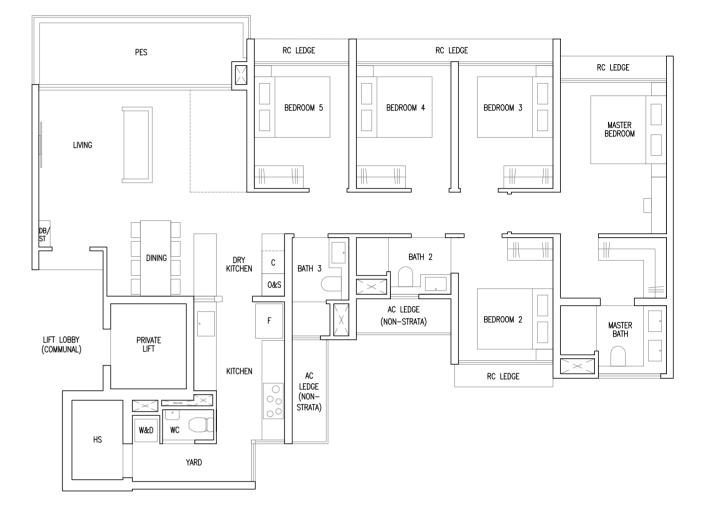

## **5 Bedroom Luxe**

### Type E3L

145 sqm / 1561 sqft Inclusive of 11 sqm Balcony

BLK 59 #02-32 to #17-32

## Type E3L(H)

145 sqm / 1561 sqft Inclusive of 11 sqm Balcony (Void Area / Double Volume Space Over Living / Dining)

BLK 59 #18-32

DOUBLE VOLUME SPACE FOR TYPE E3L(H)

#### LEGEND

| F        | : Fridge                                 |
|----------|------------------------------------------|
| W&D      | : Washer & Dryer                         |
| O&S      | : Oven & Steamer                         |
| С        | : Wine Chiller                           |
| HS       | : Household Shelter                      |
| DB/ST    | : Distribution Board / Storage           |
| WC       | : Water Closet                           |
| RC Ledge | : Reinforced Concrete Ledge (Non-Strata) |
| AC Ledge | : Air-Conditioner Ledge (Non-Strata)     |
|          |                                          |
|          |                                          |