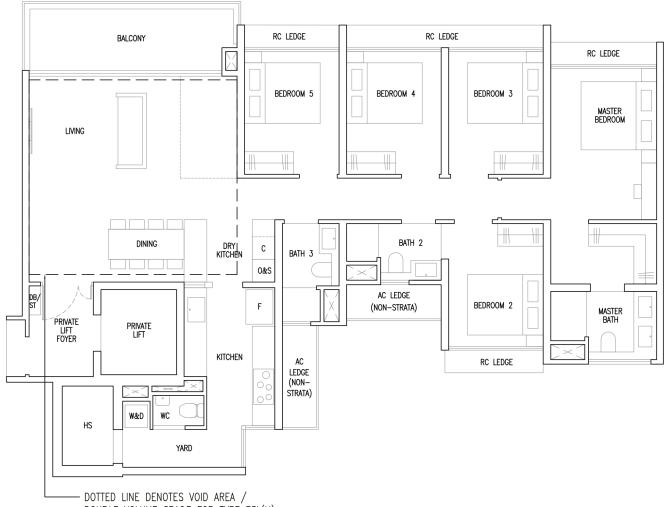

### Type E3L

145 sqm / 1561 sqft Inclusive of 11 sqm Balcony

BLK 59 #02-32 to #17-32

## Type E3L(H)

145 sqm / 1561 sqft Inclusive of 11 sqm Balcony (Void Area / Double Volume Space Over Living / Dining)

BLK 59 #18-32

DOUBLE VOLUME SPACE FOR TYPE E3L(H)

#### LEGEND

| F        | : Fridge                                 |
|----------|------------------------------------------|
| W&D      | : Washer & Dryer                         |
| O&S      | : Oven & Steamer                         |
| С        | : Wine Chiller                           |
| HS       | : Household Shelter                      |
| DB/ST    | : Distribution Board / Storage           |
| WC       | : Water Closet                           |
| RC Ledge | : Reinforced Concrete Ledge (Non-Strata) |
| AC Ledge | : Air-Conditioner Ledge (Non-Strata)     |
| -        | -                                        |
|          |                                          |

Area includes balcony and Private Enclosed Space (PES) where applicable. All RC Ledges and AC Ledges are excluded from strata area and are non-load bearing. Some units are mirror images of the floor plans shown in the brochure. Orientations and facings will differ depending on the unit you are purchasing, please refer to the key plan. The above plans and illustrations are subject to changes as may be required or approved by the relevant authorities and do not form part of any offer or contract. Areas are estimates only and are subject to final survey. The balcony & PES shall not be enclosed unless with the approved balcony screen. For an illustration of the approved balcony screen, please refer to Annex A of this brochure.