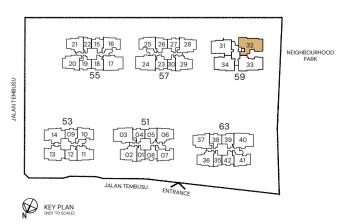

### Type E3L

145 sqm / 1561 sqft Inclusive of 11 sqm Balcony

BLK 59 #02-32 to #17-32

## Type E3L(H)

145 sqm / 1561 sqft Inclusive of 11 sqm Balcony (Void Area / Double Volume Space Over Living / Dining)

BLK 59 #18-32

DOUBLE VOLUME SPACE FOR TYPE E3L(H)