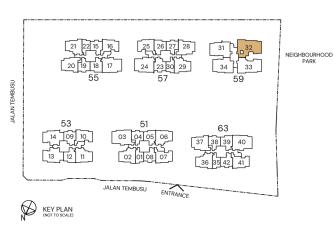

### Type E3L

145 sqm / 1561 sqft Inclusive of 11 sqm Balcony

BLK 59 #02-32 to #17-32

## Type E3L(H)

145 sqm / 1561 sqft Inclusive of 11 sqm Balcony (Void Area / Double Volume Space Over Living / Dining)

BLK 59 #18-32

DOUBLE VOLUME SPACE FOR TYPE E3L(H)