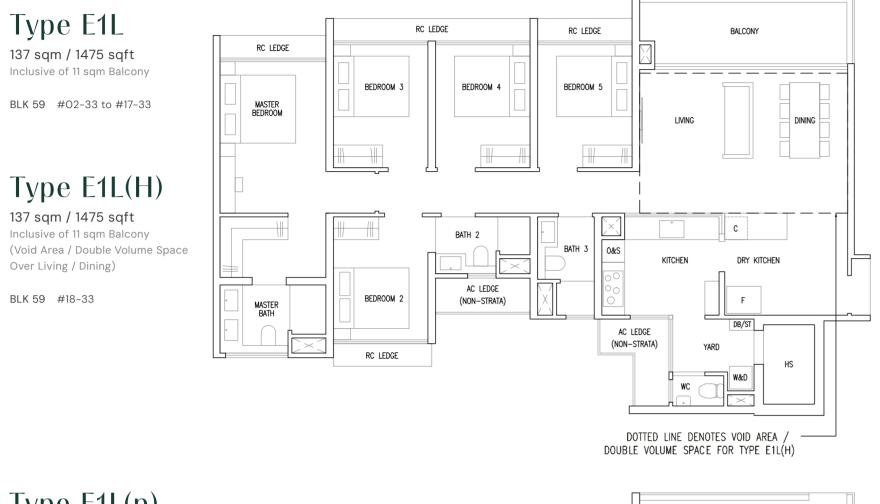

# **5 Bedroom Luxe**

### Type E1L(p)

137 sqm / 1475 sqft Inclusive of 11 sqm PES

BLK 59 #01-33

|   | ſ                 |           | 5005      |           | -      |        |
|---|-------------------|-----------|-----------|-----------|--------|--------|
| ٦ | RC LEDGE          | RC LEDGE  |           | RC LEDGE  | PES    |        |
|   | NC LEDGE          |           |           |           | X      |        |
|   | MASTER<br>BEDROOM | BEDROOM 3 | BEDROOM 4 | BEDROOM 5 | LIVING | DINING |

#### LEGEND

| F        | : Fridge                                 |
|----------|------------------------------------------|
| W&D      | : Washer & Dryer                         |
| O&S      | : Oven & Steamer                         |
| С        | : Wine Chiller                           |
| HS       | : Household Shelter                      |
| DB/ST    | : Distribution Board / Storage           |
| WC       | : Water Closet                           |
| RC Ledge | : Reinforced Concrete Ledge (Non-Strata) |
| AC Ledge | : Air-Conditioner Ledge (Non-Strata)     |
| -        | -                                        |
|          |                                          |

Area includes balcony and Private Enclosed Space (PES) where applicable. All RC Ledges and AC Ledges are excluded from strata area and are non-load bearing. Some units are mirror images of the floor plans shown in the brochure. Orientations and facings will differ depending on the unit you are purchasing, please refer to the key plan. The above plans and illustrations are subject to changes as may be required or approved by the relevant authorities and do not form part of any offer or contract. Areas are estimates only and are subject to final survey. The balcony & PES shall not be enclosed unless with the approved balcony screen. For an illustration of the approved balcony screen, please refer to Annex A of this brochure.