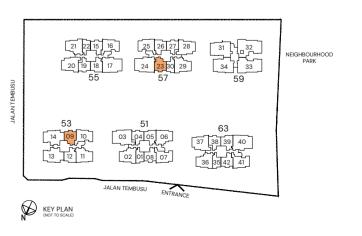

#### Type B5S

65 sqm / 700 sqft

Inclusive of 5 sqm Balcony

BLK 57 #02-26 to #21-26