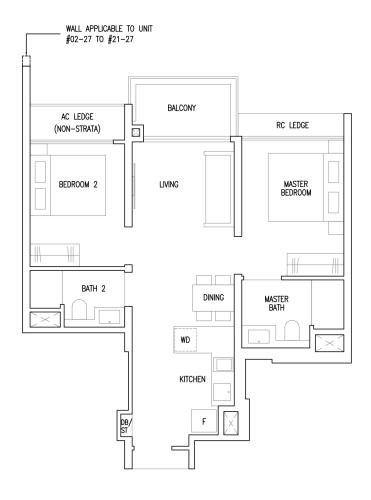

## Type B1P

58 sqm / 624 sqft

Inclusive of 5 sqm Balcony

BLK 51 #02-04 to #21-04 BLK 63 #03-38 to #21-38

MIRROR UNIT

BLK 55 #02-19 to #21-19 BLK 57 #02-27 to #21-27

#### **LEGEND**

F : Fridge

WD : Washer Cum Dryer
DB/ST : Distribution Board / Storage

RC Ledge : Reinforced Concrete Ledge (Non-Strata)
AC Ledge : Air-Conditioner Ledge (Non-Strata)

Area includes balcony and Private Enclosed Space (PES) where applicable. All RC Ledges and AC Ledges are excluded from strata area and are non-load bearing. Some units are mirror images of the floor plans shown in the brochure. Orientations and facings will differ depending on the unit you are purchasing, please refer to the key plan. The above plans and illustrations are subject to changes as may be required or approved by the relevant authorities and do not form part of any offer or contract. Areas are estimates only and are subject to final survey. The balcony & PES shall not be enclosed unless with the approved balcony screen. For an illustration of the approved balcony screen, please refer to Annex A of this brochure.