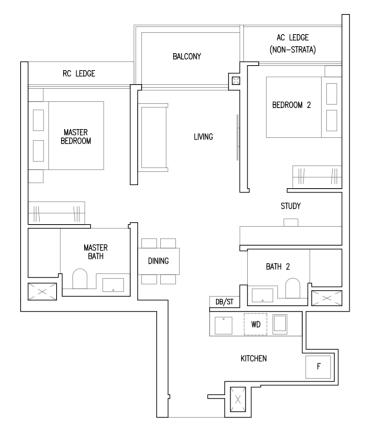

# Type B2P

60 sqm / 646 sqft

Inclusive of 5 sqm Balcony

BLK 55 #02-15 to #21-15

MIRROR UNIT

BLK 51 #02-08 to #21-08 BLK 63 #02-42 to #21-42

# WALL APPLICABLE TO UNIT #01–23 RC LEDGE AC LEDGE (NON–STRATA) MASTER BEDROOM LIVING BEDROOM 2