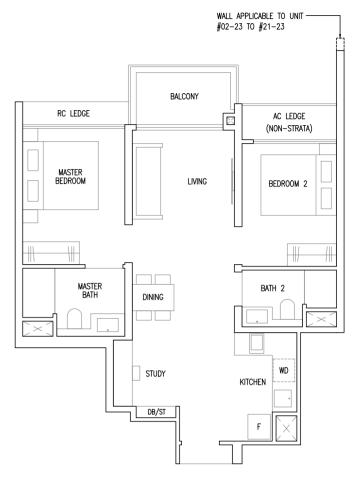

### Type B3S

63 sqm / 678 sqft

Inclusive of 5 sqm Balcony

BLK 53 #02-09 to #19-09 BLK 57 #02-23 to #21-23

# WALL APPLICABLE TO UNIT #01–23 RC LEDGE AC LEDGE (NON–STRATA) MASTER BEDROOM LIVING BEDROOM 2

### Type B3S(p)

63 sqm / 678 sqft
Inclusive of 5 sqm PES

BLK 53 #01-09

BLK 57 #01-23

Area includes balcony and Private Enclosed Space (PES) where applicable. All RC Ledges and AC Ledges are excluded from strata area and are non-load bearing. Some units are mirror images of the floor plans shown in the brochure. Orientations and facings will differ depending on the unit you are purchasing, please refer to the key plan. The above plans and illustrations are subject to changes as may be required or approved by the relevant authorities and do not form part of any offer or contract. Areas are estimates only and are subject to final survey. The balcony & PES shall not be enclosed unless with the approved balcony screen. For an illustration of the approved balcony screen, please refer to Annex A of this brochure.