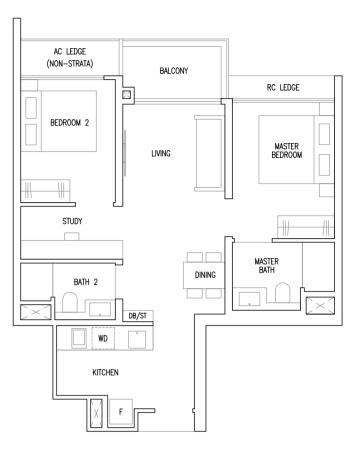

# 2 Bedroom Premium

## Type B1P

58 sqm / 624 sqft

Inclusive of 5 sqm Balcony

BLK 51 #02-04 to #21-04 BLK 63 #03-38 to #21-38

MIRROR UNIT

BLK 55 #02-19 to #21-19 BLK 57 #02-27 to #21-27

#### **LEGEND**

F : Fridge

WD : Washer Cum Dryer
DB/ST : Distribution Board / Storage

RC Ledge : Reinforced Concrete Ledge (Non-Strata)
AC Ledge : Air-Conditioner Ledge (Non-Strata)

Area includes balcony and Private Enclosed Space (PES) where applicable. All RC Ledges and AC Ledges are excluded from strata area and are non-load bearing. Some units are mirror images of the floor plans shown in the brochure. Orientations and facings will differ depending on the unit you are purchasing, please refer to the key plan. The above plans and illustrations are subject to changes as may be required or approved by the relevant authorities and do not form part of any offer or contract. Areas are estimates only and are subject to final survey. The balcony & PES shall not be enclosed unless with the approved balcony screen. For an illustration of the approved balcony screen, please refer to Annex A of this brochure.