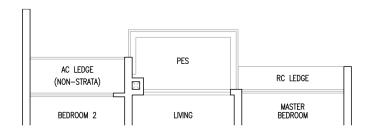

#### Type B1P(p)

58 sqm / 624 sqft

Inclusive of 5 sqm PES

BLK 51 #01-04

MIRROR UNIT

BLK 55 #01-19

#### MIRROR UNIT

BLK 57 #01-27

#### **LEGEND**

F : Fridge

WD : Washer Cum Dryer
DB/ST : Distribution Board / Storage

RC Ledge : Reinforced Concrete Ledge (Non-Strata)
AC Ledge : Air-Conditioner Ledge (Non-Strata)

Area includes balcony and Private Enclosed Space (PES) where applicable. All RC Ledges and AC Ledges are excluded from strata area and are non-load bearing. Some units are mirror images of the floor plans shown in the brochure. Orientations and facings will differ depending on the unit you are purchasing, please refer to the key plan. The above plans and illustrations are subject to changes as may be required or approved by the relevant authorities and do not form part of any offer or contract. Areas are estimates only and are subject to final survey. The balcony & PES shall not be enclosed unless with the approved balcony screen. For an illustration of the approved balcony screen, please refer to Annex A of this brochure.