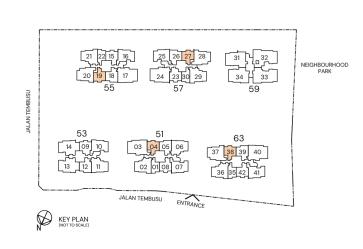

# 2 Bedroom Premium

## Type B1P

58 sqm / 624 sqft

Inclusive of 5 sqm Balcony

BLK 51 #02-04 to #21-04 BLK 63 #03-38 to #21-38

MIRROR UNIT

BLK 55 #02-19 to #21-19 BLK 57 #02-27 to #21-27

#### Type B1P(p)

58 sqm / 624 sqft

Inclusive of 5 sqm PES

BLK 51 #01-04

MIRROR UNIT

BLK 55 #01-19

#### MIRROR UNIT

BLK 57 #01-27