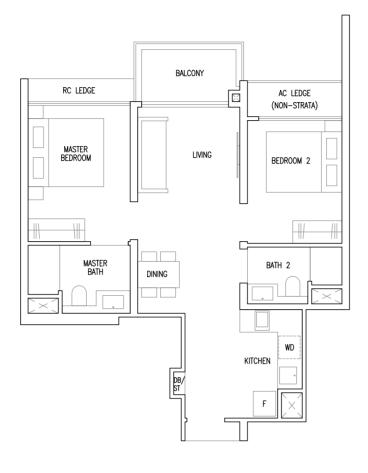

# 2 Bedroom Premium

## Type B1P

58 sqm / 624 sqft

Inclusive of 5 sqm Balcony

BLK 51 #02-04 to #21-04 BLK 63 #03-38 to #21-38

MIRROR UNIT

BLK 55 #02-19 to #21-19 BLK 57 #02-27 to #21-27

#### **LEGEND**

F : Fridge

WD : Washer Cum Dryer
DB/ST : Distribution Board / Storage

RC Ledge : Reinforced Concrete Ledge (Non-Strata)
AC Ledge : Air-Conditioner Ledge (Non-Strata)

Area includes balcony and Private Enclosed Space (PES) where applicable. All RC Ledges and AC Ledges are excluded from strata area and are non-load bearing. Some units are mirror images of the floor plans shown in the brochure. Orientations and facings will differ depending on the unit you are purchasing, please refer to the key plan. The above plans and illustrations are subject to changes as may be required or approved by the relevant authorities and do not form part of any offer or contract. Areas are estimates only and are subject to final survey. The balcony & PES shall not be enclosed unless with the approved balcony screen. For an illustration of the approved balcony screen, please refer to Annex A of this brochure.