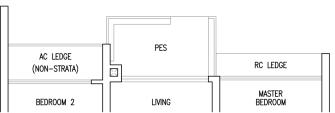

#### Type B1P(p)

58 sqm / 624 sqft

Inclusive of 5 sqm PES

BLK 51 #01-04

MIRROR UNIT

BLK 55 #01-19

#### **LEGEND**

F : Fridge

WD : Washer Cum Dryer
DB/ST : Distribution Board / Storage

RC Ledge : Reinforced Concrete Ledge (Non-Strata)
AC Ledge : Air-Conditioner Ledge (Non-Strata)

Area includes balcony and Private Enclosed Space (PES) where applicable. All RC Ledges and AC Ledges are excluded from strata area and are non-load bearing. Some units are mirror images of the floor plans shown in the brochure. Orientations and facings will differ depending on the unit you are purchasing, please refer to the key plan. The above plans and illustrations are subject to changes as may be required or approved by the relevant authorities and do not form part of any offer or contract. Areas are estimates only and are subject to final survey. The balcony & PES shall not be enclosed unless with the approved balcony screen. For an illustration of the approved balcony screen, please refer to Annex A of this brochure.