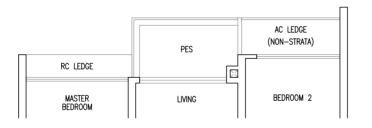

### Type B3S

63 sqm / 678 sqft

Inclusive of 5 sqm Balcony

BLK 53 #02-09 to #19-09 BLK 57 #02-23 to #21-23

# WALL APPLICABLE TO UNIT #01–23 RC LEDGE AC LEDGE (NON–STRATA) MASTER BEDROOM LIVING BEDROOM 2

### Type B3S(p)

63 sqm / 678 sqft
Inclusive of 5 sqm PES

BLK 53 #01-09

BLK 57 #01-23

#### **LEGEND**

F : Fridge

WD : Washer Cum Dryer
DB/ST : Distribution Board / Storage
PC Lodge : Pointgroad Congreta Lodge (Non

RC Ledge : Reinforced Concrete Ledge (Non-Strata)
AC Ledge : Air-Conditioner Ledge (Non-Strata)

Area includes balcony and Private Enclosed Space (PES) where applicable. All RC Ledges and AC Ledges are excluded from strata area and are non-load bearing. Some units are mirror images of the floor plans shown in the brochure. Orientations and facings will differ depending on the unit you are purchasing, please refer to the key plan. The above plans and illustrations are subject to changes as may be required or approved by the relevant authorities and do not form part of any offer or contract. Areas are estimates only and are subject to final survey. The balcony & PES shall not be enclosed unless with the approved balcony screen. For an illustration of the approved balcony screen, please refer to Annex A of this brochure.