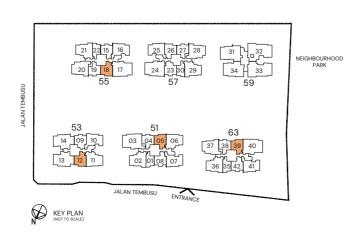

dge (Non-Strata)
AC Ledge : Air-Conditioner Ledge (Non-Strata)



Area includes balcony and Private Enclosed Space (PES) where applicable. All RC Ledges and AC Ledges are excluded from strata area and are non-load bearing. Some units are mirror images of the floor plans shown in the brochure. Orientations and facings will differ depending on the unit you are purchasing, please refer to the key plan. The above plans and illustrations are subject to changes as may be required or approved by the relevant authorities and do not form part of any offer or contract. Areas are estimates only and are subject to final survey. The balcony & PES shall not be enclosed unless with the approved balcony screen. For an illustration of the approved balcony screen, please refer to Annex A of this brochure.



# 2 Bedroom + Study

#### Type B5S

65 sqm / 700 sqft

Inclusive of 5 sqm Balcony

BLK 57 #02-26 to #21-26



#### Type B5S(p)

65 sqm / 700 sqft Inclusive of 5 sqm PES

BLK 57 #01-26



#### LEGEND

F : Fridge
WD : Washer Cum Dryer
DB/ST : Distribution Board / Storage
RC Ledge : Reinforced Concrete Ledge (Non-Strata)
AC Ledge : Air-Conditioner Ledge (Non-Strata)



Area includes balcony and Private Enclosed Space (PES) where applicable. All RC Ledges and AC Ledges are excluded from strata area and are non-load bearing. Some units are mirror images of the floor plans shown in the brochure. Orientations and facings will differ depending on the unit you are purchasing, please refer to the key plan. The above plans and illustrations are subject to changes as may be required or approved by t