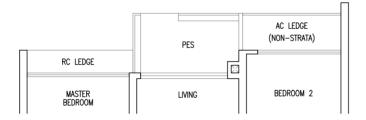

### Type B3S

63 sqm / 678 sqft

Inclusive of 5 sqm Balcony

BLK 53 #02-09 to #19-09 BLK 57 #02-23 to #21-23

# WALL APPLICABLE TO UNIT #01–23 RC LEDGE AC LEDGE (NON–STRATA) MASTER BEDROOM LIVING BEDROOM 2

### Type B3S(p)

63 sqm / 678 sqft
Inclusive of 5 sqm PES

BLK 53 #01-09

BLK 57 #01-23

#### **LEGEND**

F : Fridge

WD : Washer Cum Dryer
DB/ST : Distribution Board / Storage
PC Lodge : Pointgroad Congreta Lodge (Non

RC Ledge : Reinforced Concrete Ledge (Non-Strata)
AC Ledge : Air-Conditioner Ledge (Non-Strata)

Area includes balcony and Private Enclosed Space (PES) where applicable. All RC Ledges and AC Ledges are excluded from strata area and are non-load bearing. Some units are mirror images of the floor plans shown in the brochure. Orientations and facings will differ depending on the unit you are purchasing, please refer to the key plan. The above plans and illustrations are subject to changes as may be required or approved by the relevant authorities and do not form part of any offer or contract. Areas are estimates only and are subject to final survey. The balcony & PES shall not be enclosed unless with the approved balcony screen. For an illustration of the approved balcony screen, please refer to Annex A of this brochure.