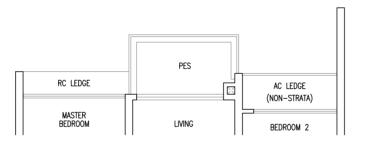

#### Type B1P(p)

58 sqm / 624 sqft

Inclusive of 5 sqm PES

BLK 51 #01-04

MIRROR UNIT

BLK 55 #01-19

#### MIRROR UNIT

BLK 57 #01-27

#### **LEGEND**

F : Fridge

WD : Washer Cum Dryer
DB/ST : Distribution Board / Storage

RC Ledge : Reinforced Concrete Ledge (Non-Strata)
AC Ledge : Air-Conditioner Ledge (Non-Strata)

Area includes balcony and Private Enclosed Space (PES) where applicable. All RC Ledges and AC Ledges are excluded from strata area and are non-load bearing. Some units are mirror images of the floor plans shown in the brochure. Orientations and facings will differ depending on the unit you are purchasing, please refer to the key plan. The above plans and illustrations are subject to changes as may be required or approved by the relevant authorities and do not form part of any offer or contract. Areas are estimates only and are subject to final survey. The balcony & PES shall not be enclosed unless with the approved balcony screen. For an illustration of the approved balcony screen, please refer to Annex A of this brochure.