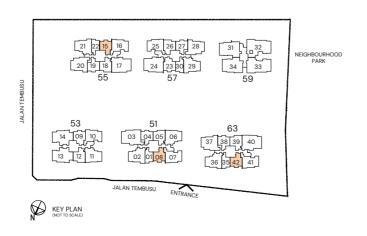

### Type B3S

63 sqm / 678 sqft

Inclusive of 5 sqm Balcony

BLK 53 #02-09 to #19-09 BLK 57 #02-23 to #21-23