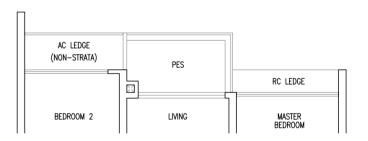

#### Type B1P(p)

58 sqm / 624 sqft

Inclusive of 5 sqm PES

BLK 51 #01-04

MIRROR UNIT

BLK 55 #01-19

#### **LEGEND**

F : Fridge

WD : Washer Cum Dryer
DB/ST : Distribution Board / Storage

RC Ledge : Reinforced Concrete Ledge (Non-Strata)
AC Ledge : Air-Conditioner Ledge (Non-Strata)

Area includes balcony and Private Enclosed Space (PES) where applicable. All RC Ledges and AC Ledges are excluded from strata area and are non-load bearing. Some units are mirror images of the floor plans shown in the brochure. Orientations and facings will differ depending on the unit you are purchasing, please refer to the key plan. The above plans and illustrations are subject to changes as may be required or approved by the relevant authorities and do not form part of any offer or contract. Areas are estimates only and are subject to final survey. The balcony & PES shall not be enclosed unless with the approved balcony screen. For an illustration of the approved balcony screen, please refer to Annex A of this brochure.